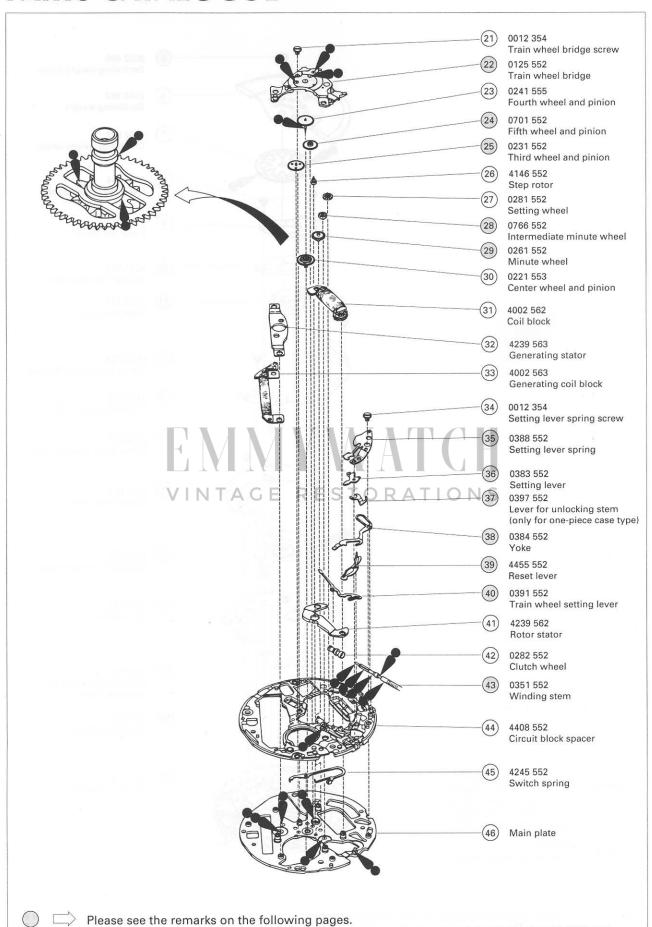

(Lubricating of some parts is shown in "II. REMARKS ON DISASSEMBLING AND REASSEMBLING")

Please see the remarks on the following pages.

(Lubricating of some parts is shown in "II. REMARKS ON DISASSEMBLING AND REASSEMBLING")