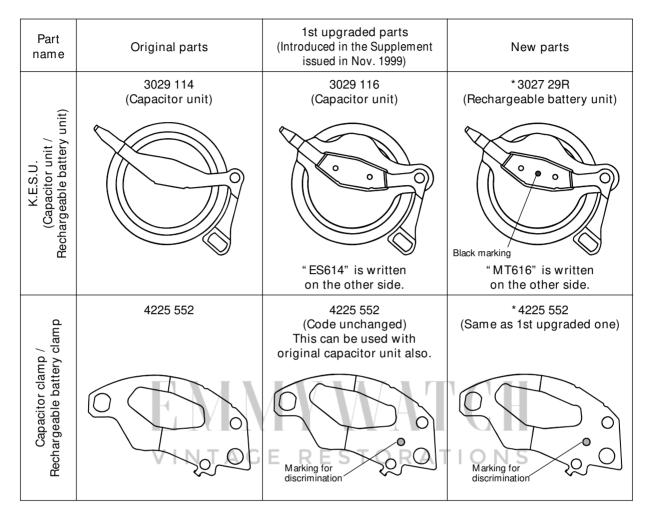

#### Notes:

- When repairing Cal. 4M21A watches, please be sure to refer to this supplement together with "PARTS CATALOGUE/TECHNCIAL GUIDE Cal. 4M21A" issued in Aug. 1996 and "SUPPLEMENT TO PARTS CATALOGUE/TECHNICAL GUIDE Cal. 4M21A" issued in Nov. 1999.
- When the new rechargeable battery unit is installed into the movement, please note that the original capacitor clamp should not be used. If the original clamp is used with new rechargeable battery unit, it could lead to short circuit or damage the movement. To avoid disorder, please order new rechargeable battery unit and rechargeable battery clamp in a set by parts code " 3027 4MZ" (<u>3027 4MZ</u> contains both rechargeable battery unit and rechargeable battery clamp.)
- After the new rechargeable battery unit is installed, the indicator display for duration of charge will change. Please see below chart of "Comparative matrix between original and new power resource".
- Regarding the circuit block, there will be no change. Please refer to "SUPPLEMENT TO PARTS CATALOG/ TECHNICAL GUIDE Cal.4M21A" issued in Nov.1999.
- In and after June 2000, original capacitor unit will be discontinued and no longer available. New parts in a set (rechargeable battery unit and rechargeable battery clamp) will be supplied to you if you order the old capacitor by parts No. 3029 114 or 3029 116.

#### PARTS LIST

- \* When you change the original power resource to new rechargeable battery unit, the clamp is also required to be changed. Please order them as a set by parts code <u>3027 4MZ</u> to avoid confusion. (<u>3027 4MZ</u> contains both rechargeable battery unit and rechargeable battery clamp)
- \* Each parts also can be supplied separately by each parts code.