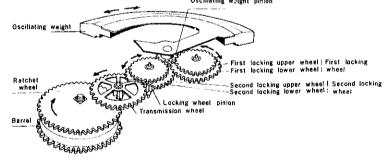

# SEIKO

☆다Please see remarks on the reverse page

As for all other parts not shown here, please refer to the basic calibre (Cat. No. 2501 A 17J Catalog No. 25-01-1 Red page).

Calibre No. lewels Style Name 21 i ⇔ Basic Calibre 2501 A 17J Catalog No. 25-01-1 LIST OF MATERIALS PART NO. LIST OF MATERIALS PART NO. 111014 Barrel bridge 011212 Diashock cap jewel 122253 Center wheel bridge 014417 Diashock spring Fourth wheel bridge 141257 501258 Oscillating weight with pinion 161250 Pallet cock 505250 Transmission wheel Balance cock Oscillating weight axle 171250 541250 Framework for automatic device 191252 545030 Oscillating weight fork 205253 Complete barrel with arbor 667250 First locking wheel 213254 Barrel arbor 668250 Second locking wheel 224257 Center wheel & pinion with cannon 556330 Date finger 632250 pinion Date corrector finger 225253 Cannon pinion 658250 Date corrector guard 231255 Third wheel & pinion 687250 Date corrector finger spring Fourth wheel & pinion 241255 ☆ 801254 Date dial Sweep second pinion 245253 802250 Date driving wheel 251258 Escape wheel & pinion 808252 Date dial guard 261254 Minute wheel 810250 Date jumper 271252 Hour wheel 811254 Date jumper spring 281250 Setting wheel 880250 Date corrector Clutch wheel 282250 883250 Date corrector spring 283250 Winding pinion 012118 Barrel bridge screw, short 284250 Crown wheel 012118 Fourth wheel bridge screw Ratchet wheel 285250 012118 Balance cock screw Jewelled pallet fork & staff 301253 012118 Setting lever axle spring screw 310254 Balance complete with stud 012120 Dial screw 315250 Balance staff 012121 Stud screw 331250 Roller with jewel 012204 Pallet cock screw 341250 Regulator 012219 Center wheel hridge screw 345250 Stud holder 012241 Framework screw for automatic device 351044 Winding stem Barrel bridge screw, long 012252 372252 Joint stem (movement portion) 012301 Date corrector spring screw 373250 Joint stem (case portion) 012407 Case screw Click 381030 012501 Crown wheel screw Click spring 382030 012642 Click screw 383252 Setting lever 012711 Screw for oscillating weight axle 384251 Yoke (Clutch lever) 012727 Minute wheel bridge screw 385250 Yoke spring (Clutch lever spring) 012727 Date dial guard screw 387252 Minute wheel bridge 012727 Date corrector guard screw 388252 Setting lever spring 012744 Screw for oscillating weight fork 389250 Setting lever axle spring 011521 Upper hole jewel for center wheel 390252 Setting lever axle 011153 Lower hole jewel for center wheel 401030 Mainspring with slipping attachment 011423 Lower hole jewel for 3rd wheel (self-greasing) 011423 Lower hole jewel for 4th wheel 433110 Upper hole jewel with frame for Lower hole jewel for sweep second pinion 011713 escape wheel 011528 Lower hole jewel for escape wheel 443250 Upper hole jewel with frame for 3rd 011505 Upper hole jewel for pallet wheel 011505 Lower hole lewel for pallet 443250 Upper hole jewel with frame for 4th 011157 Upper hole jewel for transmission wheel wheel 011157 Lower hole lewel for transmission wheel 481250 Crown wheel ring 013106 Tube for minute wheel bridge screw 488251 Upper hole jewel with frame for (Cylinder type) sweep second pinion 013113 Tube for bridge screvi, short 491180 Dial washer Tube for minute wheel bridge screw 013175 014413 Diashock upper frame (Recessed type) 014414 Diashock lower frame 013176 Tube for bridge screw, long 014415 Diashock hole jewel with frame Remarks: