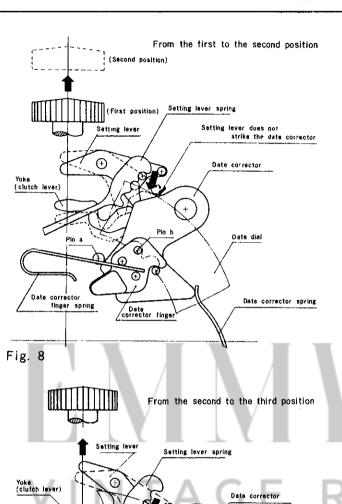

Seiko 2517B Movement Parts (1)

Compiled by EmmyWatch - https://www.emmywatch.com