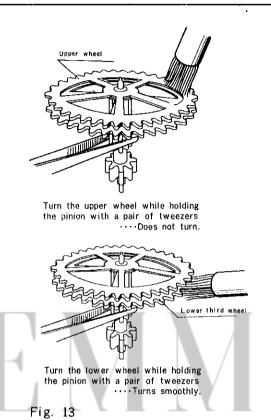

# SEIKO

☆다Please see remarks on the reverse page

As for all other parts not shown here, please refer to the basic calibre (Cat. No. 2501 A 17J Catalog No. 25-01-1 Red page).

Calibre No. lewels Style Name 21 i ⇔ Basic Calibre 2501 A 17J Catalog No. 25-01-1 LIST OF MATERIALS PART NO. LIST OF MATERIALS PART NO. 111014 Barrel bridge 011212 Diashock cap jewel 122253 Center wheel bridge 014417 Diashock spring Fourth wheel bridge 141257 501258 Oscillating weight with pinion 161250 Pallet cock 505250 Transmission wheel Balance cock Oscillating weight axle 171250 541250 Framework for automatic device 191252 545030 Oscillating weight fork 205253 Complete barrel with arbor 667250 First locking wheel 213254 Barrel arbor 668250 Second locking wheel 224257 Center wheel & pinion with cannon 556330 Date finger 632250 pinion Date corrector finger 225253 Cannon pinion 658250 Date corrector guard 231255 Third wheel & pinion 687250 Date corrector finger spring Fourth wheel & pinion 241255 ☆ 801254 Date dial Sweep second pinion 245253 802250 Date driving wheel 251258 Escape wheel & pinion 808252 Date dial guard 261254 Minute wheel 810250 Date jumper 271252 Hour wheel 811254 Date jumper spring 281250 Setting wheel 880250 Date corrector Clutch wheel 282250 883250 Date corrector spring 283250 Winding pinion 012118 Barrel bridge screw, short 284250 Crown wheel 012118 Fourth wheel bridge screw Ratchet wheel 285250 012118 Balance cock screw Jewelled pallet fork & staff 301253 012118 Setting lever axle spring screw 310254 Balance complete with stud 012120 Dial screw 315250 Balance staff 012121 Stud screw 331250 Roller with jewel 012204 Pallet cock screw 341250 Regulator 012219 Center wheel hridge screw 345250 Stud holder 012241 Framework screw for automatic device 351044 Winding stem Barrel bridge screw, long 012252 372252 Joint stem (movement portion) 012301 Date corrector spring screw 373250 Joint stem (case portion) 012407 Case screw Click 381030 012501 Crown wheel screw Click spring 382030 012642 Click screw 383252 Setting lever 012711 Screw for oscillating weight axle 384251 Yoke (Clutch lever) 012727 Minute wheel bridge screw 385250 Yoke spring (Clutch lever spring) 012727 Date dial guard screw 387252 Minute wheel bridge 012727 Date corrector guard screw 388252 Setting lever spring 012744 Screw for oscillating weight fork 389250 Setting lever axle spring 011521 Upper hole jewel for center wheel 390252 Setting lever axle 011153 Lower hole jewel for center wheel 401030 Mainspring with slipping attachment 011423 Lower hole jewel for 3rd wheel (self-greasing) 011423 Lower hole jewel for 4th wheel 433110 Upper hole jewel with frame for Lower hole jewel for sweep second pinion 011713 escape wheel 011528 Lower hole jewel for escape wheel 443250 Upper hole jewel with frame for 3rd 011505 Upper hole jewel for pallet wheel 011505 Lower hole lewel for pallet 443250 Upper hole jewel with frame for 4th 011157 Upper hole jewel for transmission wheel wheel 011157 Lower hole lewel for transmission wheel 481250 Crown wheel ring 013106 Tube for minute wheel bridge screw 488251 Upper hole jewel with frame for (Cylinder type) sweep second pinion 013113 Tube for bridge screvi, short 491180 Dial washer Tube for minute wheel bridge screw 013175 014413 Diashock upper frame (Recessed type) 014414 Diashock lower frame 013176 Tube for bridge screw, long 014415 Diashock hole jewel with frame Remarks: