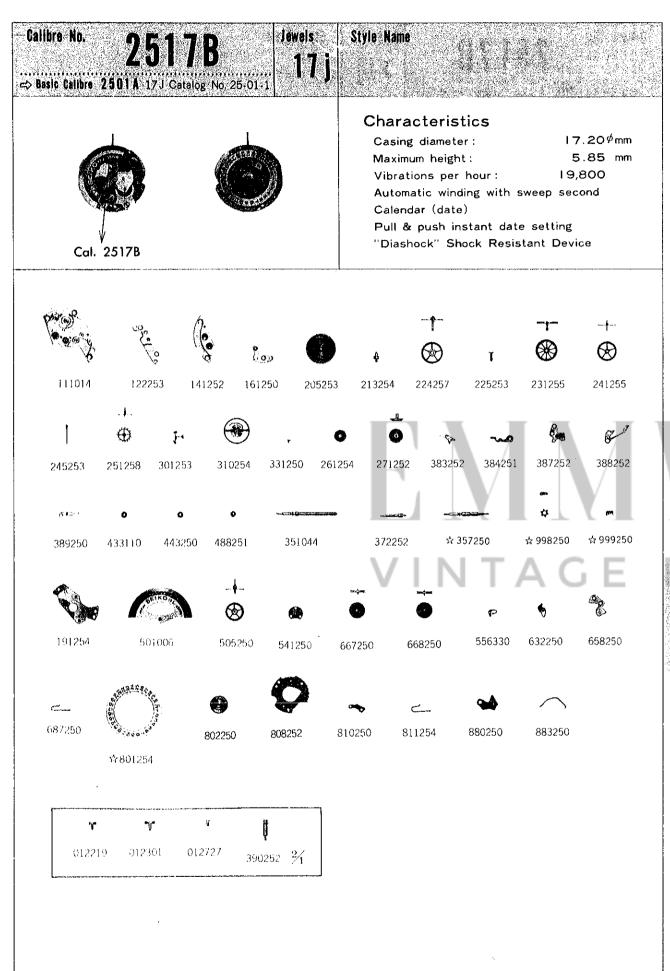

# SEIKO

☆다Please see remarks on the reverse page

As for all other parts not shown here, please refer to the basic calibre (Cat. No. 2501 A 17J Catalog No. 25-01-1 Red page).

Calibre No. lewels Style Name 21 i ⇔ Basic Calibre 2501 A 17J Catalog No. 25-01-1 LIST OF MATERIALS PART NO. LIST OF MATERIALS PART NO. 111014 Barrel bridge 011212 Diashock cap jewel 122253 Center wheel bridge 014417 Diashock spring Fourth wheel bridge 141257 501258 Oscillating weight with pinion 161250 Pallet cock 505250 Transmission wheel Balance cock Oscillating weight axle 171250 541250 Framework for automatic device 191252 545030 Oscillating weight fork 205253 Complete barrel with arbor 667250 First locking wheel 213254 Barrel arbor 668250 Second locking wheel 224257 Center wheel & pinion with cannon 556330 Date finger 632250 pinion Date corrector finger 225253 Cannon pinion 658250 Date corrector guard 231255 Third wheel & pinion 687250 Date corrector finger spring Fourth wheel & pinion 241255 ☆ 801254 Date dial Sweep second pinion 245253 802250 Date driving wheel 251258 Escape wheel & pinion 808252 Date dial guard 261254 Minute wheel 810250 Date jumper 271252 Hour wheel 811254 Date jumper spring 281250 Setting wheel 880250 Date corrector Clutch wheel 282250 883250 Date corrector spring 283250 Winding pinion 012118 Barrel bridge screw, short 284250 Crown wheel 012118 Fourth wheel bridge screw Ratchet wheel 285250 012118 Balance cock screw Jewelled pallet fork & staff 301253 012118 Setting lever axle spring screw 310254 Balance complete with stud 012120 Dial screw 315250 Balance staff 012121 Stud screw 331250 Roller with jewel 012204 Pallet cock screw 341250 Regulator 012219 Center wheel hridge screw 345250 Stud holder 012241 Framework screw for automatic device 351044 Winding stem Barrel bridge screw, long 012252 372252 Joint stem (movement portion) 012301 Date corrector spring screw 373250 Joint stem (case portion) 012407 Case screw Click 381030 012501 Crown wheel screw Click spring 382030 012642 Click screw 383252 Setting lever 012711 Screw for oscillating weight axle 384251 Yoke (Clutch lever) 012727 Minute wheel bridge screw 385250 Yoke spring (Clutch lever spring) 012727 Date dial guard screw 387252 Minute wheel bridge 012727 Date corrector guard screw 388252 Setting lever spring 012744 Screw for oscillating weight fork 389250 Setting lever axle spring 011521 Upper hole jewel for center wheel 390252 Setting lever axle 011153 Lower hole jewel for center wheel 401030 Mainspring with slipping attachment 011423 Lower hole jewel for 3rd wheel (self-greasing) 011423 Lower hole jewel for 4th wheel 433110 Upper hole jewel with frame for Lower hole jewel for sweep second pinion 011713 escape wheel 011528 Lower hole jewel for escape wheel 443250 Upper hole jewel with frame for 3rd 011505 Upper hole jewel for pallet wheel 011505 Lower hole lewel for pallet 443250 Upper hole jewel with frame for 4th 011157 Upper hole jewel for transmission wheel wheel 011157 Lower hole lewel for transmission wheel 481250 Crown wheel ring 013106 Tube for minute wheel bridge screw 488251 Upper hole jewel with frame for (Cylinder type) sweep second pinion 013113 Tube for bridge screvi, short 491180 Dial washer Tube for minute wheel bridge screw 013175 014413 Diashock upper frame (Recessed type) 014414 Diashock lower frame 013176 Tube for bridge screw, long 014415 Diashock hole jewel with frame Remarks: