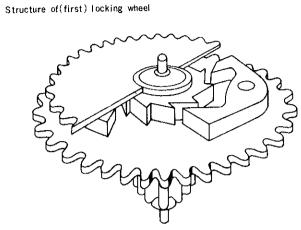

|                      |                                         |                    |                                              |  |  |  |

<sup>☆ ⇔</sup> Please see remarks.

Catalog

Z o.

As for all other parts not shown here, please refer to the basic calibre (Cal. No. 2501 A 17 J Catalog No. 25-01-1 Red page).

Items in light letters are not shown in photos; those parts are interchangeable with the basic calibre







Fig. 2 Structure of Automatic Winding Gear Train











(Note) Regarding the second locking Wheel, directions of locking pawl and ratchet wheel are reversed.





Fig. 5 Action of (First) Locking Wheel





Fig. 6



Fig. 7













Fig. 11 Force Transmission Mechanism





Fig. 12





Fig. 14

# CONFIRMATION OF OSCILLATING WEIGHT ROTATING CONDITION 1) Wind crown slowly after placing movement horizontally, facing oscillating weight upward Then, confirm whether or not oscillating weight rotates (escape checking); if it rotates,

Assembly

#### OSCILLATING WEIGHT

- 1) Remove screw for oscillating weight fork
- 2) Remove oscillating weight fork
- 3) Remove oscillating weight

Check height of oscillating weight from surface of plate before removing it and confirm that oscillating weight does not touch the plate or case back. When removing o