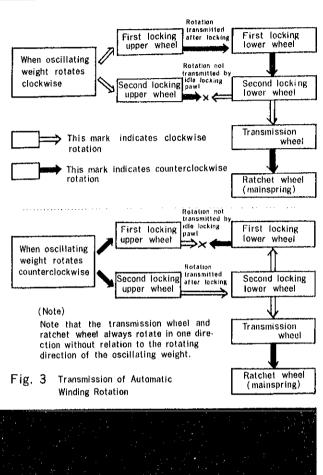

# SEIKO

☆다Please see remarks on the reverse page

As for all other parts not shown here, please refer to the basic calibre (Cat. No. 2501 A 17J Catalog No. 25-01-1 Red page).

Calibre No. lewels Style Name 21 i ⇔ Basic Calibre 2501 A 17J Catalog No. 25-01-1 LIST OF MATERIALS PART NO. LIST OF MATERIALS PART NO. 111014 Barrel bridge 011212 Diashock cap jewel 122253 Center wheel bridge 014417 Diashock spring Fourth wheel bridge 141257 501258 Oscillating weight with pinion 161250 Pallet cock 505250 Transmission wheel Balance cock Oscillating weight axle 171250 541250 Framework for automatic device 191252 545030 Oscillating weight fork 205253 Complete barrel with arbor 667250 First locking wheel 213254 Barrel arbor 668250 Second locking wheel 224257 Center wheel & pinion with cannon 556330 Date finger 632250 pinion Date corrector finger 225253 Cannon pinion 658250 Date corrector guard 231255 Third wheel & pinion 687250 Date corrector finger spring Fourth wheel & pinion 241255 ☆ 801254 Date dial Sweep second pinion 245253 802250 Date driving wheel 251258 Escape wheel & pinion 808252 Date dial guard 261254 Minute wheel 810250 Date jumper 271252 Hour wheel 811254 Date jumper spring 281250 Setting wheel 880250 Date corrector Clutch wheel 282250 883250 Date corrector spring 283250 Winding pinion 012118 Barrel bridge screw, short 284250 Crown wheel 012118 Fourth wheel bridge screw Ratchet wheel 285250 012118 Balance cock screw Jewelled pallet fork & staff 301253 012118 Setting lever axle spring screw 310254 Balance complete with stud 012120 Dial screw 315250 Balance staff 012121 Stud screw 331250 Roller with jewel 012204 Pallet cock screw 341250 Regulator 012219 Center wheel hridge screw 345250 Stud holder 012241 Framework screw for automatic device 351044 Winding stem Barrel bridge screw, long 012252 372252 Joint stem (movement portion) 012301 Date corrector spring screw 373250 Joint stem (case portion) 012407 Case screw Click 381030 012501 Crown wheel screw Click spring 382030 012642 Click screw 383252 Setting lever 012711 Screw for oscillating weight axle 384251 Yoke (Clutch lever) 012727 Minute wheel bridge screw 385250 Yoke spring (Clutch lever spring) 012727 Date dial guard screw 387252 Minute wheel bridge 012727 Date corrector guard screw 388252 Setting lever spring 012744 Screw for oscillating weight fork 389250 Setting lever axle spring 011521 Upper hole jewel for center wheel 390252 Setting lever axle 011153 Lower hole jewel for center wheel 401030 Mainspring with slipping attachment 011423 Lower hole jewel for 3rd wheel (self-greasing) 011423 Lower hole jewel for 4th wheel 433110 Upper hole jewel with frame for Lower hole jewel for sweep second pinion 011713 escape wheel 011528 Lower hole jewel for escape wheel 443250 Upper hole jewel with frame for 3rd 011505 Upper hole jewel for pallet wheel 011505 Lower hole lewel for pallet 443250 Upper hole jewel with frame for 4th 011157 Upper hole jewel for transmission wheel wheel 011157 Lower hole lewel for transmission wheel 481250 Crown wheel ring 013106 Tube for minute wheel bridge screw 488251 Upper hole jewel with frame for (Cylinder type) sweep second pinion 013113 Tube for bridge screvi, short 491180 Dial washer Tube for minute wheel bridge screw 013175 014413 Diashock upper frame (Recessed type) 014414 Diashock lower frame 013176 Tube for bridge screw, long 014415 Diashock hole jewel with frame Remarks: