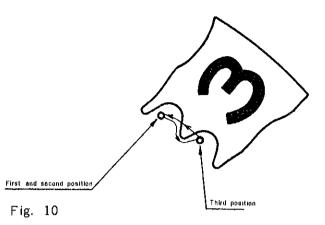

|                      |                                         |                    |                                              |  |  |  |

<sup>☆ ⇔</sup> Please see remarks.

Catalog

Z o.

As for all other parts not shown here, please refer to the basic calibre (Cal. No. 2501 A 17 J Catalog No. 25-01-1 Red page).

Items in light letters are not shown in photos; those parts are interchangeable with the basic calibre







Fig. 2 Structure of Automatic Winding Gear Train











(Note) Regarding the second locking Wheel, directions of locking pawl and ratchet wheel are reversed.





Fig. 5 Action of (First) Locking Wheel





Fig. 6



Fig. 7













Fig. 11 Force Transmission Mechanism





Fig. 12





Fig. 14

# CONFIRMATION OF OSCILLATING WEIGHT ROTATING CONDITION 1) Wind crown slowly after placing movement horizontally, facing oscillating weight upward Then, confirm whether or not oscillating weight rotates (escape checking); if it rotates,

Assembly

#### OSCILLATING WEIGHT

- 1) Remove screw for oscillating weight fork
- 2) Remove oscillating weight fork
- 3) Remove oscillating weight

Check height of oscillating weight from surface of plate before removing it and confirm that oscillating weight does not touch the plate or case back. When removing oscillating weight in a condition that force of mainspring is left applied, sometimes the jewel may be broken. Disassembly should be started after teeth of the click and crown whee