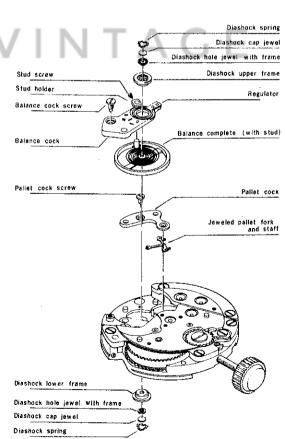

# SEIKO

☆다Please see remarks on the reverse page

As for all other parts not shown here, please refer to the basic calibre (Cat. No. 2501 A 17J Catalog No. 25-01-1 Red page).

Calibre No. lewels Style Name 21 i ⇔ Basic Calibre 2501 A 17J Catalog No. 25-01-1 LIST OF MATERIALS PART NO. LIST OF MATERIALS PART NO. 111014 Barrel bridge 011212 Diashock cap jewel 122253 Center wheel bridge 014417 Diashock spring Fourth wheel bridge 141257 501258 Oscillating weight with pinion 161250 Pallet cock 505250 Transmission wheel Balance cock Oscillating weight axle 171250 541250 Framework for automatic device 191252 545030 Oscillating weight fork 205253 Complete barrel with arbor 667250 First locking wheel 213254 Barrel arbor 668250 Second locking wheel 224257 Center wheel & pinion with cannon 556330 Date finger 632250 pinion Date corrector finger 225253 Cannon pinion 658250 Date corrector guard 231255 Third wheel & pinion 687250 Date corrector finger spring Fourth wheel & pinion 241255 ☆ 801254 Date dial Sweep second pinion 245253 802250 Date driving wheel 251258 Escape wheel & pinion 808252 Date dial guard 261254 Minute wheel 810250 Date jumper 271252 Hour wheel 811254 Date jumper spring 281250 Setting wheel 880250 Date corrector Clutch wheel 282250 883250 Date corrector spring 283250 Winding pinion 012118 Barrel bridge screw, short 284250 Crown wheel 012118 Fourth wheel bridge screw Ratchet wheel 285250 012118 Balance cock screw Jewelled pallet fork & staff 301253 012118 Setting lever axle spring screw 310254 Balance complete with stud 012120 Dial screw 315250 Balance staff 012121 Stud screw 331250 Roller with jewel 012204 Pallet cock screw 341250 Regulator 012219 Center wheel hridge screw 345250 Stud holder 012241 Framework screw for automatic device 351044 Winding stem Barrel bridge screw, long 012252 372252 Joint stem (movement portion) 012301 Date corrector spring screw 373250 Joint stem (case portion) 012407 Case screw Click 381030 012501 Crown wheel screw Click spring 382030 012642 Click screw 383252 Setting lever 012711 Screw for oscillating weight axle 384251 Yoke (Clutch lever) 012727 Minute wheel bridge screw 385250 Yoke spring (Clutch lever spring) 012727 Date dial guard screw 387252 Minute wheel bridge 012727 Date corrector guard screw 388252 Setting lever spring 012744 Screw for oscillating weight fork 389250 Setting lever axle spring 011521 Upper hole jewel for center wheel 390252 Setting lever axle 011153 Lower hole jewel for center wheel 401030 Mainspring with slipping attachment 011423 Lower hole jewel for 3rd wheel (self-greasing) 011423 Lower hole jewel for 4th wheel 433110 Upper hole jewel with frame for Lower hole jewel for sweep second pinion 011713 escape wheel 011528 Lower hole jewel for escape wheel 443250 Upper hole jewel with frame for 3rd 011505 Upper hole jewel for pallet wheel 011505 Lower hole lewel for pallet 443250 Upper hole jewel with frame for 4th 011157 Upper hole jewel for transmission wheel wheel 011157 Lower hole lewel for transmission wheel 481250 Crown wheel ring 013106 Tube for minute wheel bridge screw 488251 Upper hole jewel with frame for (Cylinder type) sweep second pinion 013113 Tube for bridge screvi, short 491180 Dial washer Tube for minute wheel bridge screw 013175 014413 Diashock upper frame (Recessed type) 014414 Diashock lower frame 013176 Tube for bridge screw, long 014415 Diashock hole jewel with frame Remarks: