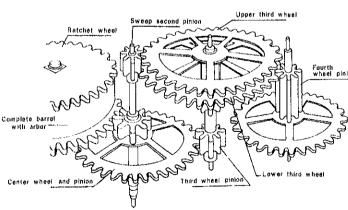

# SEIKO

☆다Please see remarks on the reverse page

As for all other parts not shown here, please refer to the basic calibre (Cat. No. 2501 A 17J Catalog No. 25-01-1 Red page).

Calibre No. lewels Style Name 21 i ⇔ Basic Calibre 2501 A 17J Catalog No. 25-01-1 LIST OF MATERIALS PART NO. LIST OF MATERIALS PART NO. 111014 Barrel bridge 011212 Diashock cap jewel 122253 Center wheel bridge 014417 Diashock spring Fourth wheel bridge 141257 501258 Oscillating weight with pinion 161250 Pallet cock 505250 Transmission wheel Balance cock Oscillating weight axle 171250 541250 Framework for automatic device 191252 545030 Oscillating weight fork 205253 Complete barrel with arbor 667250 First locking wheel 213254 Barrel arbor 668250 Second locking wheel 224257 Center wheel & pinion with cannon 556330 Date finger 632250 pinion Date corrector finger 225253 Cannon pinion 658250 Date corrector guard 231255 Third wheel & pinion 687250 Date corrector finger spring Fourth wheel & pinion 241255 ☆ 801254 Date dial Sweep second pinion 245253 802250 Date driving wheel 251258 Escape wheel & pinion 808252 Date dial guard 261254 Minute wheel 810250 Date jumper 271252 Hour wheel 811254 Date jumper spring 281250 Setting wheel 880250 Date corrector Clutch wheel 282250 883250 Date corrector spring 283250 Winding pinion 012118 Barrel bridge screw, short 284250 Crown wheel 012118 Fourth wheel bridge screw Ratchet wheel 285250 012118 Balance cock screw Jewelled pallet fork & staff 301253 012118 Setting lever axle spring screw 310254 Balance complete with stud 012120 Dial screw 315250 Balance staff 012121 Stud screw 331250 Roller with jewel 012204 Pallet cock screw 341250 Regulator 012219 Center wheel hridge screw 345250 Stud holder 012241 Framework screw for automatic device 351044 Winding stem Barrel bridge screw, long 012252 372252 Joint stem (movement portion) 012301 Date corrector spring screw 373250 Joint stem (case portion) 012407 Case screw Click 381030 012501 Crown wheel screw Click spring 382030 012642 Click screw 383252 Setting lever 012711 Screw for oscillating weight axle 384251 Yoke (Clutch lever) 012727 Minute wheel bridge screw 385250 Yoke spring (Clutch lever spring) 012727 Date dial guard screw 387252 Minute wheel bridge 012727 Date corrector guard screw 388252 Setting lever spring 012744 Screw for oscillating weight fork 389250 Setting lever axle spring 011521 Upper hole jewel for center wheel 390252 Setting lever axle 011153 Lower hole jewel for center wheel 401030 Mainspring with slipping attachment 011423 Lower hole jewel for 3rd wheel (self-greasing) 011423 Lower hole jewel for 4th wheel 433110 Upper hole jewel with frame for Lower hole jewel for sweep second pinion 011713 escape wheel 011528 Lower hole jewel for escape wheel 443250 Upper hole jewel with frame for 3rd 011505 Upper hole jewel for pallet wheel 011505 Lower hole lewel for pallet 443250 Upper hole jewel with frame for 4th 011157 Upper hole jewel for transmission wheel wheel 011157 Lower hole lewel for transmission wheel 481250 Crown wheel ring 013106 Tube for minute wheel bridge screw 488251 Upper hole jewel with frame for (Cylinder type) sweep second pinion 013113 Tube for bridge screvi, short 491180 Dial washer Tube for minute wheel bridge screw 013175 014413 Diashock upper frame (Recessed type) 014414 Diashock lower frame 013176 Tube for bridge screw, long 014415 Diashock hole jewel with frame Remarks: