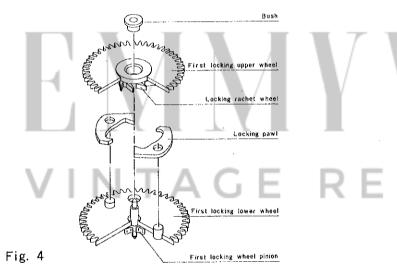

|                      |                                         |                    |                                              |  |  |  |

<sup>☆ ⇔</sup> Please see remarks.

Catalog

Z o.

As for all other parts not shown here, please refer to the basic calibre (Cal. No. 2501 A 17 J Catalog No. 25-01-1 Red page).

Items in light letters are not shown in photos; those parts are interchangeable with the basic calibre







Fig. 2 Structure of Automatic Winding Gear Train











(Note) Regarding the second locking Wheel, directions of locking pawl and ratchet wheel are reversed.





Fig. 5 Action of (First) Locking Wheel





Fig. 6



Fig. 7













Fig. 11 Force Transmission Mechanism





Fig. 12





Fig. 14

# CONFIRMATION OF OSCILLATING WEIGHT ROTATING CONDITION 1) Wind crown slowly after placing movement horizontally, facing oscillating weight upward Then, confirm whether or not oscillating weight rotates (escape checking); if it rotates,

Assembly

#### OSCILLATING WEIGHT

- 1) Remove screw for oscillating weight fork
- 2) Remove oscillating weight fork
- 3) Remove oscillating weight

Check height of oscillating weight from surface of plate before removing it and confirm that oscillating weight does not touch the plate or case back. When removing oscillating weight in a condition that force of mainspring is left applied, sometimes the jewel may be bro