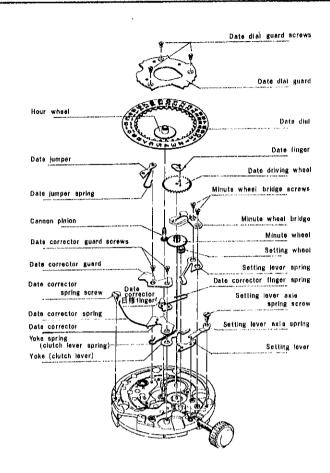

# SEIKO

☆다Please see remarks on the reverse page

As for all other parts not shown here, please refer to the basic calibre (Cat. No. 2501 A 17J Catalog No. 25-01-1 Red page).

Calibre No. lewels Style Name 21 i ⇔ Basic Calibre 2501 A 17J Catalog No. 25-01-1 LIST OF MATERIALS PART NO. LIST OF MATERIALS PART NO. 111014 Barrel bridge 011212 Diashock cap jewel 122253 Center wheel bridge 014417 Diashock spring Fourth wheel bridge 141257 501258 Oscillating weight with pinion 161250 Pallet cock 505250 Transmission wheel Balance cock Oscillating weight axle 171250 541250 Framework for automatic device 191252 545030 Oscillating weight fork 205253 Complete barrel with arbor 667250 First locking wheel 213254 Barrel arbor 668250 Second locking wheel 224257 Center wheel & pinion with cannon 556330 Date finger 632250 pinion Date corrector finger 225253 Cannon pinion 658250 Date corrector guard 231255 Third wheel & pinion 687250 Date corrector finger spring Fourth wheel & pinion 241255 ☆ 801254 Date dial Sweep second pinion 245253 802250 Date driving wheel 251258 Escape wheel & pinion 808252 Date dial guard 261254 Minute wheel 810250 Date jumper 271252 Hour wheel 811254 Date jumper spring 281250 Setting wheel 880250 Date corrector Clutch wheel 282250 883250 Date corrector spring 283250 Winding pinion 012118 Barrel bridge screw, short 284250 Crown wheel 012118 Fourth wheel bridge screw Ratchet wheel 285250 012118 Balance cock screw Jewelled pallet fork & staff 301253 012118 Setting lever axle spring screw 310254 Balance complete with stud 012120 Dial screw 315250 Balance staff 012121 Stud screw 331250 Roller with jewel 012204 Pallet cock screw 341250 Regulator 012219 Center wheel hridge screw 345250 Stud holder 012241 Framework screw for automatic device 351044 Winding stem Barrel bridge screw, long 012252 372252 Joint stem (movement portion) 012301 Date corrector spring screw 373250 Joint stem (case portion) 012407 Case screw Click 381030 012501 Crown wheel screw Click spring 382030 012642 Click screw 383252 Setting lever 012711 Screw for oscillating weight axle 384251 Yoke (Clutch lever) 012727 Minute wheel bridge screw 385250 Yoke spring (Clutch lever spring) 012727 Date dial guard screw 387252 Minute wheel bridge 012727 Date corrector guard screw 388252 Setting lever spring 012744 Screw for oscillating weight fork 389250 Setting lever axle spring 011521 Upper hole jewel for center wheel 390252 Setting lever axle 011153 Lower hole jewel for center wheel 401030 Mainspring with slipping attachment 011423 Lower hole jewel for 3rd wheel (self-greasing) 011423 Lower hole jewel for 4th wheel 433110 Upper hole jewel with frame for Lower hole jewel for sweep second pinion 011713 escape wheel 011528 Lower hole jewel for escape wheel 443250 Upper hole jewel with frame for 3rd 011505 Upper hole jewel for pallet wheel 011505 Lower hole lewel for pallet 443250 Upper hole jewel with frame for 4th 011157 Upper hole jewel for transmission wheel wheel 011157 Lower hole lewel for transmission wheel 481250 Crown wheel ring 013106 Tube for minute wheel bridge screw 488251 Upper hole jewel with frame for (Cylinder type) sweep second pinion 013113 Tube for bridge screvi, short 491180 Dial washer Tube for minute wheel bridge screw 013175 014413 Diashock upper frame (Recessed type) 014414 Diashock lower frame 013176 Tube for bridge screw, long 014415 Diashock hole jewel with frame Remarks: