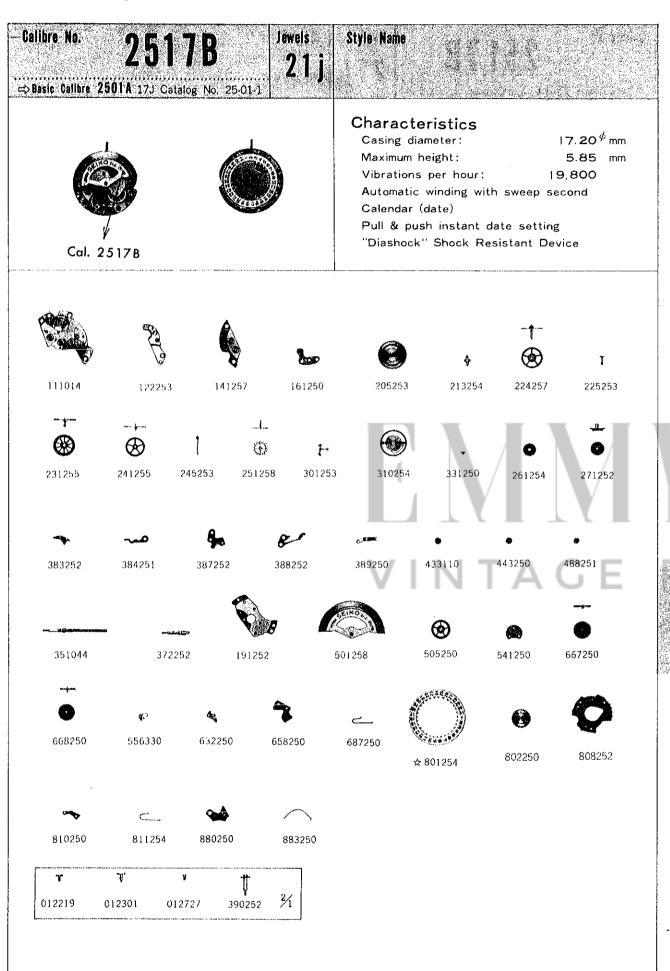

# SEIKO

☆다Please see remarks on the reverse page

As for all other parts not shown here, please refer to the basic calibre (Cat. No. 2501 A 17J Catalog No. 25-01-1 Red page).

Calibre No. lewels Style Name 21 i ⇔ Basic Calibre 2501 A 17J Catalog No. 25-01-1 LIST OF MATERIALS PART NO. LIST OF MATERIALS PART NO. 111014 Barrel bridge 011212 Diashock cap jewel 122253 Center wheel bridge 014417 Diashock spring Fourth wheel bridge 141257 501258 Oscillating weight with pinion 161250 Pallet cock 505250 Transmission wheel Balance cock Oscillating weight axle 171250 541250 Framework for automatic device 191252 545030 Oscillating weight fork 205253 Complete barrel with arbor 667250 First locking wheel 213254 Barrel arbor 668250 Second locking wheel 224257 Center wheel & pinion with cannon 556330 Date finger 632250 pinion Date corrector finger 225253 Cannon pinion 658250 Date corrector guard 231255 Third wheel & pinion 687250 Date corrector finger spring Fourth wheel & pinion 241255 ☆ 801254 Date dial Sweep second pinion 245253 802250 Date driving wheel 251258 Escape wheel & pinion 808252 Date dial guard 261254 Minute wheel 810250 Date jumper 271252 Hour wheel 811254 Date jumper spring 281250 Setting wheel 880250 Date corrector Clutch wheel 282250 883250 Date corrector spring 283250 Winding pinion 012118 Barrel bridge screw, short 284250 Crown wheel 012118 Fourth wheel bridge screw Ratchet wheel 285250 012118 Balance cock screw Jewelled pallet fork & staff 301253 012118 Setting lever axle spring screw 310254 Balance complete with stud 012120 Dial screw 315250 Balance staff 012121 Stud screw 331250 Roller with jewel 012204 Pallet cock screw 341250 Regulator 012219 Center wheel hridge screw 345250 Stud holder 012241 Framework screw for automatic device 351044 Winding stem Barrel bridge screw, long 012252 372252 Joint stem (movement portion) 012301 Date corrector spring screw 373250 Joint stem (case portion) 012407 Case screw Click 381030 012501 Crown wheel screw Click spring 382030 012642 Click screw 383252 Setting lever 012711 Screw for oscillating weight axle 384251 Yoke (Clutch lever) 012727 Minute wheel bridge screw 385250 Yoke spring (Clutch lever spring) 012727 Date dial guard screw 387252 Minute wheel bridge 012727 Date corrector guard screw 388252 Setting lever spring 012744 Screw for oscillating weight fork 389250 Setting lever axle spring 011521 Upper hole jewel for center wheel 390252 Setting lever axle 011153 Lower hole jewel for center wheel 401030 Mainspring with slipping attachment 011423 Lower hole jewel for 3rd wheel (self-greasing) 011423 Lower hole jewel for 4th wheel 433110 Upper hole jewel with frame for Lower hole jewel for sweep second pinion 011713 escape wheel 011528 Lower hole jewel for escape wheel 443250 Upper hole jewel with frame for 3rd 011505 Upper hole jewel for pallet wheel 011505 Lower hole lewel for pallet 443250 Upper hole jewel with frame for 4th 011157 Upper hole jewel for transmission wheel wheel 011157 Lower hole lewel for transmission wheel 481250 Crown wheel ring 013106 Tube for minute wheel bridge screw 488251 Upper hole jewel with frame for (Cylinder type) sweep second pinion 013113 Tube for bridge screvi, short 491180 Dial washer Tube for minute wheel bridge screw 013175 014413 Diashock upper frame (Recessed type) 014414 Diashock lower frame 013176 Tube for bridge screw, long 014415 Diashock hole jewel with frame Remarks:

Catalog

Z o

25-17

Date dial

<sup>☆ 801254 ········</sup>Used when both the crown and the date frame are located at 3 o'clock,

If the date dial is required in any other type, specify ① Cal. No. ② the crown position ③ the date frame position and ④ the dial No.