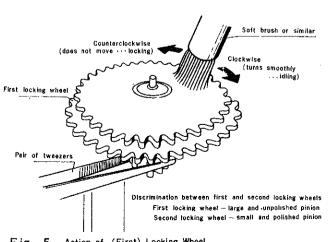

|                      |                                         |                    |                                              |  |  |  |

<sup>☆ ⇔</sup> Please see remarks.

Catalog

Z o.

As for all other parts not shown here, please refer to the basic calibre (Cal. No. 2501 A 17 J Catalog No. 25-01-1 Red page).

Items in light letters are not shown in photos; those parts are interchangeable with the basic calibre







Fig. 2 Structure of Automatic Winding Gear Train











(Note) Regarding the second locking Wheel, directions of locking pawl and ratchet wheel are reversed.





Fig. 5 Action of (First) Locking Wheel





Fig. 6



Fig. 7













Fig. 11 Force Transmission Mechanism





Fig. 12





Fig. 14

# CONFIRMATION OF OSCILLATING WEIGHT ROTATING CONDITION 1) Wind crown slowly after placing movement horizontally, facing oscillating weight upward Then, confirm whether or not oscillating weight rotates (escape checking); if it rotates,

Assembly

#### OSCILLATING WEIGHT

- 1) Remove screw for oscillating weight fork
- 2) Remove oscillating weight fork
- 3) Remove oscillating weight

Check height of oscillating weight from surface of plate before removing it and confirm that oscillating weight does not touch the plate or case back. When removing oscillating weight in a condition that force of mainspring is left applied, sometimes the jewel may be broke