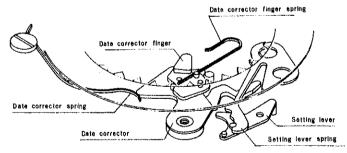

# SEIKO

☆다Please see remarks on the reverse page

As for all other parts not shown here, please refer to the basic calibre (Cat. No. 2501 A 17J Catalog No. 25-01-1 Red page).

Calibre No. lewels Style Name 21 i ⇔ Basic Calibre 2501 A 17J Catalog No. 25-01-1 LIST OF MATERIALS PART NO. LIST OF MATERIALS PART NO. 111014 Barrel bridge 011212 Diashock cap jewel 122253 Center wheel bridge 014417 Diashock spring Fourth wheel bridge 141257 501258 Oscillating weight with pinion 161250 Pallet cock 505250 Transmission wheel Balance cock Oscillating weight axle 171250 541250 Framework for automatic device 191252 545030 Oscillating weight fork 205253 Complete barrel with arbor 667250 First locking wheel 213254 Barrel arbor 668250 Second locking wheel 224257 Center wheel & pinion with cannon 556330 Date finger 632250 pinion Date corrector finger 225253 Cannon pinion 658250 Date corrector guard 231255 Third wheel & pinion 687250 Date corrector finger spring Fourth wheel & pinion 241255 ☆ 801254 Date dial Sweep second pinion 245253 802250 Date driving wheel 251258 Escape wheel & pinion 808252 Date dial guard 261254 Minute wheel 810250 Date jumper 271252 Hour wheel 811254 Date jumper spring 281250 Setting wheel 880250 Date corrector Clutch wheel 282250 883250 Date corrector spring 283250 Winding pinion 012118 Barrel bridge screw, short 284250 Crown wheel 012118 Fourth wheel bridge screw Ratchet wheel 285250 012118 Balance cock screw Jewelled pallet fork & staff 301253 012118 Setting lever axle spring screw 310254 Balance complete with stud 012120 Dial screw 315250 Balance staff 012121 Stud screw 331250 Roller with jewel 012204 Pallet cock screw 341250 Regulator 012219 Center wheel hridge screw 345250 Stud holder 012241 Framework screw for automatic device 351044 Winding stem Barrel bridge screw, long 012252 372252 Joint stem (movement portion) 012301 Date corrector spring screw 373250 Joint stem (case portion) 012407 Case screw Click 381030 012501 Crown wheel screw Click spring 382030 012642 Click screw 383252 Setting lever 012711 Screw for oscillating weight axle 384251 Yoke (Clutch lever) 012727 Minute wheel bridge screw 385250 Yoke spring (Clutch lever spring) 012727 Date dial guard screw 387252 Minute wheel bridge 012727 Date corrector guard screw 388252 Setting lever spring 012744 Screw for oscillating weight fork 389250 Setting lever axle spring 011521 Upper hole jewel for center wheel 390252 Setting lever axle 011153 Lower hole jewel for center wheel 401030 Mainspring with slipping attachment 011423 Lower hole jewel for 3rd wheel (self-greasing) 011423 Lower hole jewel for 4th wheel 433110 Upper hole jewel with frame for Lower hole jewel for sweep second pinion 011713 escape wheel 011528 Lower hole jewel for escape wheel 443250 Upper hole jewel with frame for 3rd 011505 Upper hole jewel for pallet wheel 011505 Lower hole lewel for pallet 443250 Upper hole jewel with frame for 4th 011157 Upper hole jewel for transmission wheel wheel 011157 Lower hole lewel for transmission wheel 481250 Crown wheel ring 013106 Tube for minute wheel bridge screw 488251 Upper hole jewel with frame for (Cylinder type) sweep second pinion 013113 Tube for bridge screvi, short 491180 Dial washer Tube for minute wheel bridge screw 013175 014413 Diashock upper frame (Recessed type) 014414 Diashock lower frame 013176 Tube for bridge screw, long 014415 Diashock hole jewel with frame Remarks: