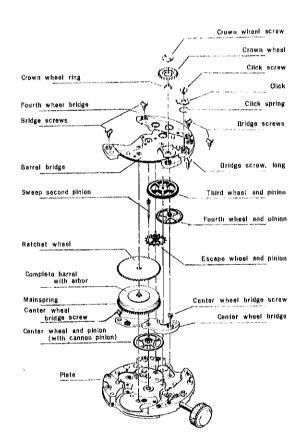

# SEIKO

☆다Please see remarks on the reverse page

As for all other parts not shown here, please refer to the basic calibre (Cat. No. 2501 A 17J Catalog No. 25-01-1 Red page).

Calibre No. lewels Style Name 21 i ⇔ Basic Calibre 2501 A 17J Catalog No. 25-01-1 LIST OF MATERIALS PART NO. LIST OF MATERIALS PART NO. 111014 Barrel bridge 011212 Diashock cap jewel 122253 Center wheel bridge 014417 Diashock spring Fourth wheel bridge 141257 501258 Oscillating weight with pinion 161250 Pallet cock 505250 Transmission wheel Balance cock Oscillating weight axle 171250 541250 Framework for automatic device 191252 545030 Oscillating weight fork 205253 Complete barrel with arbor 667250 First locking wheel 213254 Barrel arbor 668250 Second locking wheel 224257 Center wheel & pinion with cannon 556330 Date finger 632250 pinion Date corrector finger 225253 Cannon pinion 658250 Date corrector guard 231255 Third wheel & pinion 687250 Date corrector finger spring Fourth wheel & pinion 241255 ☆ 801254 Date dial Sweep second pinion 245253 802250 Date driving wheel 251258 Escape wheel & pinion 808252 Date dial guard 261254 Minute wheel 810250 Date jumper 271252 Hour wheel 811254 Date jumper spring 281250 Setting wheel 880250 Date corrector Clutch wheel 282250 883250 Date corrector spring 283250 Winding pinion 012118 Barrel bridge screw, short 284250 Crown wheel 012118 Fourth wheel bridge screw Ratchet wheel 285250 012118 Balance cock screw Jewelled pallet fork & staff 301253 012118 Setting lever axle spring screw 310254 Balance complete with stud 012120 Dial screw 315250 Balance staff 012121 Stud screw 331250 Roller with jewel 012204 Pallet cock screw 341250 Regulator 012219 Center wheel hridge screw 345250 Stud holder 012241 Framework screw for automatic device 351044 Winding stem Barrel bridge screw, long 012252 372252 Joint stem (movement portion) 012301 Date corrector spring screw 373250 Joint stem (case portion) 012407 Case screw Click 381030 012501 Crown wheel screw Click spring 382030 012642 Click screw 383252 Setting lever 012711 Screw for oscillating weight axle 384251 Yoke (Clutch lever) 012727 Minute wheel bridge screw 385250 Yoke spring (Clutch lever spring) 012727 Date dial guard screw 387252 Minute wheel bridge 012727 Date corrector guard screw 388252 Setting lever spring 012744 Screw for oscillating weight fork 389250 Setting lever axle spring 011521 Upper hole jewel for center wheel 390252 Setting lever axle 011153 Lower hole jewel for center wheel 401030 Mainspring with slipping attachment 011423 Lower hole jewel for 3rd wheel (self-greasing) 011423 Lower hole jewel for 4th wheel 433110 Upper hole jewel with frame for Lower hole jewel for sweep second pinion 011713 escape wheel 011528 Lower hole jewel for escape wheel 443250 Upper hole jewel with frame for 3rd 011505 Upper hole jewel for pallet wheel 011505 Lower hole lewel for pallet 443250 Upper hole jewel with frame for 4th 011157 Upper hole jewel for transmission wheel wheel 011157 Lower hole lewel for transmission wheel 481250 Crown wheel ring 013106 Tube for minute wheel bridge screw 488251 Upper hole jewel with frame for (Cylinder type) sweep second pinion 013113 Tube for bridge screvi, short 491180 Dial washer Tube for minute wheel bridge screw 013175 014413 Diashock upper frame (Recessed type) 014414 Diashock lower frame 013176 Tube for bridge screw, long 014415 Diashock hole jewel with frame Remarks: