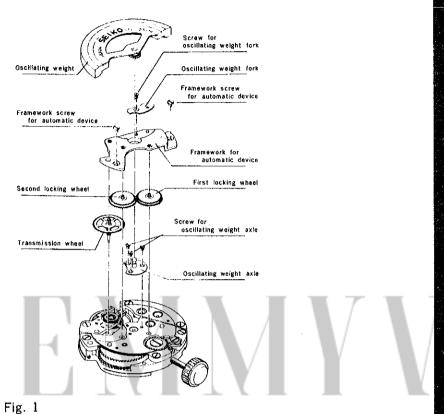

# SEIKO

☆다Please see remarks on the reverse page

As for all other parts not shown here, please refer to the basic calibre (Cat. No. 2501 A 17J Catalog No. 25-01-1 Red page).

Calibre No. lewels Style Name 21 i ⇔ Basic Calibre 2501 A 17J Catalog No. 25-01-1 LIST OF MATERIALS PART NO. LIST OF MATERIALS PART NO. 111014 Barrel bridge 011212 Diashock cap jewel 122253 Center wheel bridge 014417 Diashock spring Fourth wheel bridge 141257 501258 Oscillating weight with pinion 161250 Pallet cock 505250 Transmission wheel Balance cock Oscillating weight axle 171250 541250 Framework for automatic device 191252 545030 Oscillating weight fork 205253 Complete barrel with arbor 667250 First locking wheel 213254 Barrel arbor 668250 Second locking wheel 224257 Center wheel & pinion with cannon 556330 Date finger 632250 pinion Date corrector finger 225253 Cannon pinion 658250 Date corrector guard 231255 Third wheel & pinion 687250 Date corrector finger spring Fourth wheel & pinion 241255 ☆ 801254 Date dial Sweep second pinion 245253 802250 Date driving wheel 251258 Escape wheel & pinion 808252 Date dial guard 261254 Minute wheel 810250 Date jumper 271252 Hour wheel 811254 Date jumper spring 281250 Setting wheel 880250 Date corrector Clutch wheel 282250 883250 Date corrector spring 283250 Winding pinion 012118 Barrel bridge screw, short 284250 Crown wheel 012118 Fourth wheel bridge screw Ratchet wheel 285250 012118 Balance cock screw Jewelled pallet fork & staff 301253 012118 Setting lever axle spring screw 310254 Balance complete with stud 012120 Dial screw 315250 Balance staff 012121 Stud screw 331250 Roller with jewel 012204 Pallet cock screw 341250 Regulator 012219 Center wheel hridge screw 345250 Stud holder 012241 Framework screw for automatic device 351044 Winding stem Barrel bridge screw, long 012252 372252 Joint stem (movement portion) 012301 Date corrector spring screw 373250 Joint stem (case portion) 012407 Case screw Click 381030 012501 Crown wheel screw Click spring 382030 012642 Click screw 383252 Setting lever 012711 Screw for oscillating weight axle 384251 Yoke (Clutch lever) 012727 Minute wheel bridge screw 385250 Yoke spring (Clutch lever spring) 012727 Date dial guard screw 387252 Minute wheel bridge 012727 Date corrector guard screw 388252 Setting lever spring 012744 Screw for oscillating weight fork 389250 Setting lever axle spring 011521 Upper hole jewel for center wheel 390252 Setting lever axle 011153 Lower hole jewel for center wheel 401030 Mainspring with slipping attachment 011423 Lower hole jewel for 3rd wheel (self-greasing) 011423 Lower hole jewel for 4th wheel 433110 Upper hole jewel with frame for Lower hole jewel for sweep second pinion 011713 escape wheel 011528 Lower hole jewel for escape wheel 443250 Upper hole jewel with frame for 3rd 011505 Upper hole jewel for pallet wheel 011505 Lower hole lewel for pallet 443250 Upper hole jewel with frame for 4th 011157 Upper hole jewel for transmission wheel wheel 011157 Lower hole lewel for transmission wheel 481250 Crown wheel ring 013106 Tube for minute wheel bridge screw 488251 Upper hole jewel with frame for (Cylinder type) sweep second pinion 013113 Tube for bridge screvi, short 491180 Dial washer Tube for minute wheel bridge screw 013175 014413 Diashock upper frame (Recessed type) 014414 Diashock lower frame 013176 Tube for bridge screw, long 014415 Diashock hole jewel with frame Remarks: