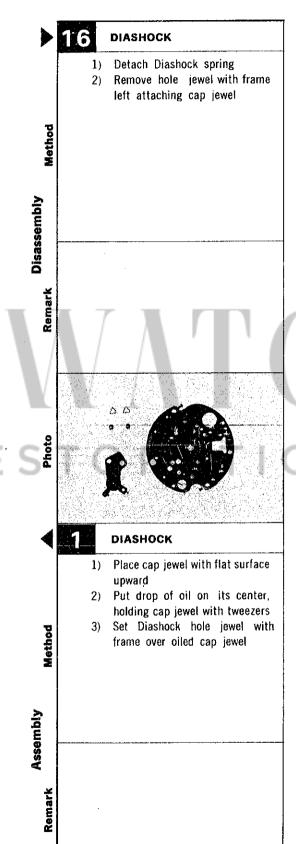

#### FRAMEWORK FOR AUTOMATIC DEVICE

device 2) Fasten framework screws for

Set framework for automatic

- automatic device (2 pcs) Check end shakes of first and second locking wheel
- 4) Lubricate upper pivot of transmission wheel (watch oil S-4)

When tightening framework screws for automatic device, do so after confirming correct interlock of locking wheel and locking wheel pivot. Correctly lubricate upper pivot with only a small quantity of oil.