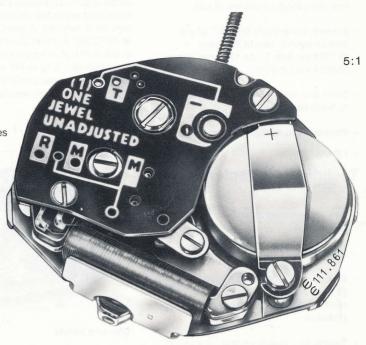

Ebosa 111.861 Movement Parts (1)

Compiled by EmmyWatch - https://www.emmywatch.com

CC 38 BLUEBIRD 111.861

63/4 x 8"

Electronic movement with quartz resonator, frequency 32 768 Hz, rotary stepping motor with 6 impulses per minute

Analog display without second

 $15,30 \times 17,80 \text{ mm}$  $(0,6024 \times 0,7008 in)$ H. 3,50 mm (H. 0,1378 in)

Examples of elegant and TIO INFORMATION extra flat ladies and gents models.

We reserve the right of technical alterations.