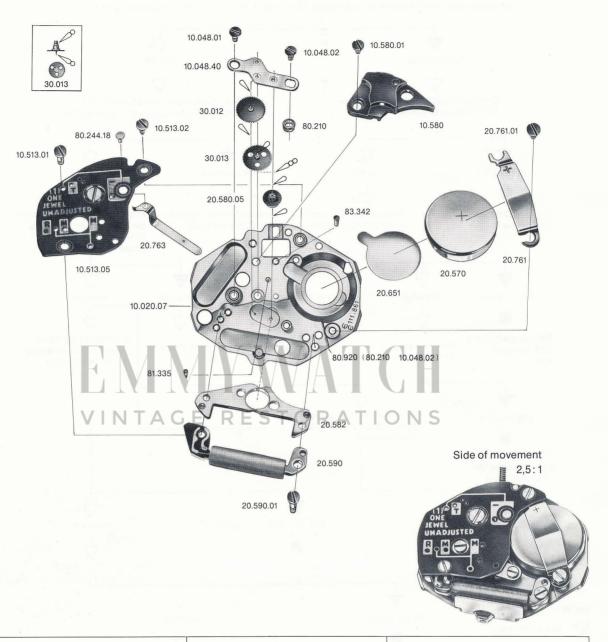

| Parts list |                         |           |                                  | Screws    |                                                                                                                                                                                                                                                                                                                                                                                                                                                                                                                                                                                                                                                                                                                                                                                                                                                                                                                                                                                                                                                                                                                                                                                                                                                                                                                                                                                                                                                                                                                                                                                                                                                                                                                                                                                                                                                                                                                                                                                                                                                                                                                                |
|------------|-------------------------|-----------|----------------------------------|-----------|--------------------------------------------------------------------------------------------------------------------------------------------------------------------------------------------------------------------------------------------------------------------------------------------------------------------------------------------------------------------------------------------------------------------------------------------------------------------------------------------------------------------------------------------------------------------------------------------------------------------------------------------------------------------------------------------------------------------------------------------------------------------------------------------------------------------------------------------------------------------------------------------------------------------------------------------------------------------------------------------------------------------------------------------------------------------------------------------------------------------------------------------------------------------------------------------------------------------------------------------------------------------------------------------------------------------------------------------------------------------------------------------------------------------------------------------------------------------------------------------------------------------------------------------------------------------------------------------------------------------------------------------------------------------------------------------------------------------------------------------------------------------------------------------------------------------------------------------------------------------------------------------------------------------------------------------------------------------------------------------------------------------------------------------------------------------------------------------------------------------------------|
| No.        | Description             | 31.041    | Minute wheel                     | 10.048.01 | Screw for train wheel bridge                                                                                                                                                                                                                                                                                                                                                                                                                                                                                                                                                                                                                                                                                                                                                                                                                                                                                                                                                                                                                                                                                                                                                                                                                                                                                                                                                                                                                                                                                                                                                                                                                                                                                                                                                                                                                                                                                                                                                                                                                                                                                                   |
| 10.020.07  | Main plate, 1 jewel     | 31.046    | Hour wheel                       |           | (S 0,70 mm / 0,0275 in) short                                                                                                                                                                                                                                                                                                                                                                                                                                                                                                                                                                                                                                                                                                                                                                                                                                                                                                                                                                                                                                                                                                                                                                                                                                                                                                                                                                                                                                                                                                                                                                                                                                                                                                                                                                                                                                                                                                                                                                                                                                                                                                  |
| 10.048.40  |                         | 31.083    | Cannon pinion with driving wheel | 10.048.02 | Screw for train wheel bridge                                                                                                                                                                                                                                                                                                                                                                                                                                                                                                                                                                                                                                                                                                                                                                                                                                                                                                                                                                                                                                                                                                                                                                                                                                                                                                                                                                                                                                                                                                                                                                                                                                                                                                                                                                                                                                                                                                                                                                                                                                                                                                   |
| 10.210     | Winding and setting     | 31.100    | Setting wheel                    |           | (S 0,60 mm / 0,0236 in) long                                                                                                                                                                                                                                                                                                                                                                                                                                                                                                                                                                                                                                                                                                                                                                                                                                                                                                                                                                                                                                                                                                                                                                                                                                                                                                                                                                                                                                                                                                                                                                                                                                                                                                                                                                                                                                                                                                                                                                                                                                                                                                   |
|            | mechanism cover         | 31.121    | Sliding pinion                   | 10.210.01 | Screw for winding and setting                                                                                                                                                                                                                                                                                                                                                                                                                                                                                                                                                                                                                                                                                                                                                                                                                                                                                                                                                                                                                                                                                                                                                                                                                                                                                                                                                                                                                                                                                                                                                                                                                                                                                                                                                                                                                                                                                                                                                                                                                                                                                                  |
| 10.513.05  | Electronic module       | 51.020.21 | Handsetting stem, S 0.90 mm      |           | mechanism cover                                                                                                                                                                                                                                                                                                                                                                                                                                                                                                                                                                                                                                                                                                                                                                                                                                                                                                                                                                                                                                                                                                                                                                                                                                                                                                                                                                                                                                                                                                                                                                                                                                                                                                                                                                                                                                                                                                                                                                                                                                                                                                                |
| 10.580     | Electronic unit support |           | (0,0354 in)                      | 10.513.01 | Screw for electronic module, long                                                                                                                                                                                                                                                                                                                                                                                                                                                                                                                                                                                                                                                                                                                                                                                                                                                                                                                                                                                                                                                                                                                                                                                                                                                                                                                                                                                                                                                                                                                                                                                                                                                                                                                                                                                                                                                                                                                                                                                                                                                                                              |
| 20.570     | Battery                 | 51.050    | Yoke                             | 10.513.02 | Screw for electronic module, shor                                                                                                                                                                                                                                                                                                                                                                                                                                                                                                                                                                                                                                                                                                                                                                                                                                                                                                                                                                                                                                                                                                                                                                                                                                                                                                                                                                                                                                                                                                                                                                                                                                                                                                                                                                                                                                                                                                                                                                                                                                                                                              |
| 20.580.05  | Rotor                   | 51.080.06 | Setting lever                    | 10.580.01 | Screw for electronic unit support                                                                                                                                                                                                                                                                                                                                                                                                                                                                                                                                                                                                                                                                                                                                                                                                                                                                                                                                                                                                                                                                                                                                                                                                                                                                                                                                                                                                                                                                                                                                                                                                                                                                                                                                                                                                                                                                                                                                                                                                                                                                                              |
| 20.582     | Stator                  | 61.241    | Hour wheel friction spring       | 20.584.01 | Screw for magnetic screen                                                                                                                                                                                                                                                                                                                                                                                                                                                                                                                                                                                                                                                                                                                                                                                                                                                                                                                                                                                                                                                                                                                                                                                                                                                                                                                                                                                                                                                                                                                                                                                                                                                                                                                                                                                                                                                                                                                                                                                                                                                                                                      |
| 20.584.18  | Magnetic screen         | 80.210    | Train wheel bridge distance      | 20.590.01 | Screw for coil                                                                                                                                                                                                                                                                                                                                                                                                                                                                                                                                                                                                                                                                                                                                                                                                                                                                                                                                                                                                                                                                                                                                                                                                                                                                                                                                                                                                                                                                                                                                                                                                                                                                                                                                                                                                                                                                                                                                                                                                                                                                                                                 |
| 20.590     | Coil                    |           | piece                            | 20.761.01 | Screw for bridle +                                                                                                                                                                                                                                                                                                                                                                                                                                                                                                                                                                                                                                                                                                                                                                                                                                                                                                                                                                                                                                                                                                                                                                                                                                                                                                                                                                                                                                                                                                                                                                                                                                                                                                                                                                                                                                                                                                                                                                                                                                                                                                             |
| 20.651     | Battery insulator       | 80.244.18 | Bridle – rivet                   | 90.000.01 | Screw for dial                                                                                                                                                                                                                                                                                                                                                                                                                                                                                                                                                                                                                                                                                                                                                                                                                                                                                                                                                                                                                                                                                                                                                                                                                                                                                                                                                                                                                                                                                                                                                                                                                                                                                                                                                                                                                                                                                                                                                                                                                                                                                                                 |
| 20.761     | Bridle +                | 80.920    | Stator pillar                    |           |                                                                                                                                                                                                                                                                                                                                                                                                                                                                                                                                                                                                                                                                                                                                                                                                                                                                                                                                                                                                                                                                                                                                                                                                                                                                                                                                                                                                                                                                                                                                                                                                                                                                                                                                                                                                                                                                                                                                                                                                                                                                                                                                |
| 20.763     | Bridle –                | 81.335    | Minute wheel stud                |           |                                                                                                                                                                                                                                                                                                                                                                                                                                                                                                                                                                                                                                                                                                                                                                                                                                                                                                                                                                                                                                                                                                                                                                                                                                                                                                                                                                                                                                                                                                                                                                                                                                                                                                                                                                                                                                                                                                                                                                                                                                                                                                                                |
| 30.012     | Intermediate wheel      | 81.337    | Cannon pinion stud               |           | the state of the s |
| 30.013     | Transmission wheel for  | 81.368    | Yoke stud                        |           |                                                                                                                                                                                                                                                                                                                                                                                                                                                                                                                                                                                                                                                                                                                                                                                                                                                                                                                                                                                                                                                                                                                                                                                                                                                                                                                                                                                                                                                                                                                                                                                                                                                                                                                                                                                                                                                                                                                                                                                                                                                                                                                                |
|            |                         | 00 0 10   | 0                                |           |                                                                                                                                                                                                                                                                                                                                                                                                                                                                                                                                                                                                                                                                                                                                                                                                                                                                                                                                                                                                                                                                                                                                                                                                                                                                                                                                                                                                                                                                                                                                                                                                                                                                                                                                                                                                                                                                                                                                                                                                                                                                                                                                |