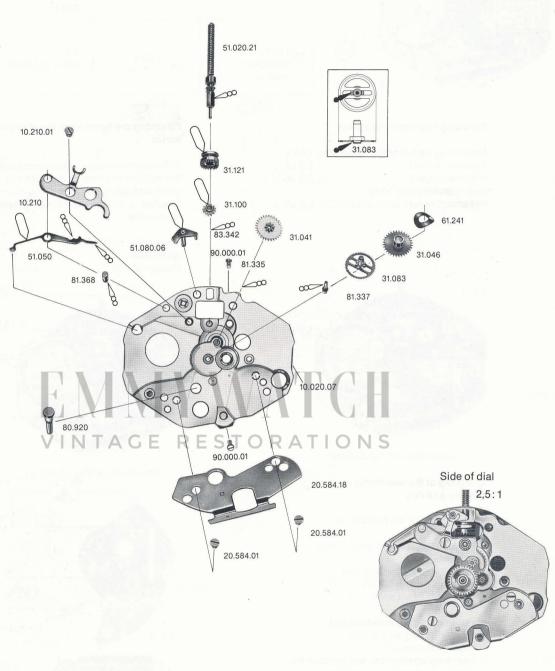

| Parts list |                         |           |                                  | Screws    |                                                                                                                                                                                                                                                                                                                                                                                                                                                                                                                                                                                                                                                                                                                                                                                                                                                                                                                                                                                                                                                                                                                                                                                                                                                                                                                                                                                                                                                                                                                                                                                                                                                                                                                                                                                                                                                                                                                                                                                                                                                                                                                                |
|------------|-------------------------|-----------|----------------------------------|-----------|--------------------------------------------------------------------------------------------------------------------------------------------------------------------------------------------------------------------------------------------------------------------------------------------------------------------------------------------------------------------------------------------------------------------------------------------------------------------------------------------------------------------------------------------------------------------------------------------------------------------------------------------------------------------------------------------------------------------------------------------------------------------------------------------------------------------------------------------------------------------------------------------------------------------------------------------------------------------------------------------------------------------------------------------------------------------------------------------------------------------------------------------------------------------------------------------------------------------------------------------------------------------------------------------------------------------------------------------------------------------------------------------------------------------------------------------------------------------------------------------------------------------------------------------------------------------------------------------------------------------------------------------------------------------------------------------------------------------------------------------------------------------------------------------------------------------------------------------------------------------------------------------------------------------------------------------------------------------------------------------------------------------------------------------------------------------------------------------------------------------------------|
| No.        | Description             | 31.041    | Minute wheel                     | 10.048.01 | Screw for train wheel bridge                                                                                                                                                                                                                                                                                                                                                                                                                                                                                                                                                                                                                                                                                                                                                                                                                                                                                                                                                                                                                                                                                                                                                                                                                                                                                                                                                                                                                                                                                                                                                                                                                                                                                                                                                                                                                                                                                                                                                                                                                                                                                                   |
| 10.020.07  | Main plate, 1 jewel     | 31.046    | Hour wheel                       |           | (S 0,70 mm / 0,0275 in) short                                                                                                                                                                                                                                                                                                                                                                                                                                                                                                                                                                                                                                                                                                                                                                                                                                                                                                                                                                                                                                                                                                                                                                                                                                                                                                                                                                                                                                                                                                                                                                                                                                                                                                                                                                                                                                                                                                                                                                                                                                                                                                  |
| 10.048.40  |                         | 31.083    | Cannon pinion with driving wheel | 10.048.02 | Screw for train wheel bridge                                                                                                                                                                                                                                                                                                                                                                                                                                                                                                                                                                                                                                                                                                                                                                                                                                                                                                                                                                                                                                                                                                                                                                                                                                                                                                                                                                                                                                                                                                                                                                                                                                                                                                                                                                                                                                                                                                                                                                                                                                                                                                   |
| 10.210     | Winding and setting     | 31.100    | Setting wheel                    |           | (S 0,60 mm / 0,0236 in) long                                                                                                                                                                                                                                                                                                                                                                                                                                                                                                                                                                                                                                                                                                                                                                                                                                                                                                                                                                                                                                                                                                                                                                                                                                                                                                                                                                                                                                                                                                                                                                                                                                                                                                                                                                                                                                                                                                                                                                                                                                                                                                   |
|            | mechanism cover         | 31.121    | Sliding pinion                   | 10.210.01 | Screw for winding and setting                                                                                                                                                                                                                                                                                                                                                                                                                                                                                                                                                                                                                                                                                                                                                                                                                                                                                                                                                                                                                                                                                                                                                                                                                                                                                                                                                                                                                                                                                                                                                                                                                                                                                                                                                                                                                                                                                                                                                                                                                                                                                                  |
| 10.513.05  | Electronic module       | 51.020.21 | Handsetting stem, S 0.90 mm      |           | mechanism cover                                                                                                                                                                                                                                                                                                                                                                                                                                                                                                                                                                                                                                                                                                                                                                                                                                                                                                                                                                                                                                                                                                                                                                                                                                                                                                                                                                                                                                                                                                                                                                                                                                                                                                                                                                                                                                                                                                                                                                                                                                                                                                                |
| 10.580     | Electronic unit support |           | (0,0354 in)                      | 10.513.01 | Screw for electronic module, long                                                                                                                                                                                                                                                                                                                                                                                                                                                                                                                                                                                                                                                                                                                                                                                                                                                                                                                                                                                                                                                                                                                                                                                                                                                                                                                                                                                                                                                                                                                                                                                                                                                                                                                                                                                                                                                                                                                                                                                                                                                                                              |
| 20.570     | Battery                 | 51.050    | Yoke                             | 10.513.02 | Screw for electronic module, shor                                                                                                                                                                                                                                                                                                                                                                                                                                                                                                                                                                                                                                                                                                                                                                                                                                                                                                                                                                                                                                                                                                                                                                                                                                                                                                                                                                                                                                                                                                                                                                                                                                                                                                                                                                                                                                                                                                                                                                                                                                                                                              |
| 20.580.05  | Rotor                   | 51.080.06 | Setting lever                    | 10.580.01 | Screw for electronic unit support                                                                                                                                                                                                                                                                                                                                                                                                                                                                                                                                                                                                                                                                                                                                                                                                                                                                                                                                                                                                                                                                                                                                                                                                                                                                                                                                                                                                                                                                                                                                                                                                                                                                                                                                                                                                                                                                                                                                                                                                                                                                                              |
| 20.582     | Stator                  | 61.241    | Hour wheel friction spring       | 20.584.01 | Screw for magnetic screen                                                                                                                                                                                                                                                                                                                                                                                                                                                                                                                                                                                                                                                                                                                                                                                                                                                                                                                                                                                                                                                                                                                                                                                                                                                                                                                                                                                                                                                                                                                                                                                                                                                                                                                                                                                                                                                                                                                                                                                                                                                                                                      |
| 20.584.18  | Magnetic screen         | 80.210    | Train wheel bridge distance      | 20.590.01 | Screw for coil                                                                                                                                                                                                                                                                                                                                                                                                                                                                                                                                                                                                                                                                                                                                                                                                                                                                                                                                                                                                                                                                                                                                                                                                                                                                                                                                                                                                                                                                                                                                                                                                                                                                                                                                                                                                                                                                                                                                                                                                                                                                                                                 |
| 20.590     | Coil                    |           | piece                            | 20.761.01 | Screw for bridle +                                                                                                                                                                                                                                                                                                                                                                                                                                                                                                                                                                                                                                                                                                                                                                                                                                                                                                                                                                                                                                                                                                                                                                                                                                                                                                                                                                                                                                                                                                                                                                                                                                                                                                                                                                                                                                                                                                                                                                                                                                                                                                             |
| 20.651     | Battery insulator       | 80.244.18 | Bridle – rivet                   | 90.000.01 | Screw for dial                                                                                                                                                                                                                                                                                                                                                                                                                                                                                                                                                                                                                                                                                                                                                                                                                                                                                                                                                                                                                                                                                                                                                                                                                                                                                                                                                                                                                                                                                                                                                                                                                                                                                                                                                                                                                                                                                                                                                                                                                                                                                                                 |
| 20.761     | Bridle +                | 80.920    | Stator pillar                    |           |                                                                                                                                                                                                                                                                                                                                                                                                                                                                                                                                                                                                                                                                                                                                                                                                                                                                                                                                                                                                                                                                                                                                                                                                                                                                                                                                                                                                                                                                                                                                                                                                                                                                                                                                                                                                                                                                                                                                                                                                                                                                                                                                |
| 20.763     | Bridle –                | 81.335    | Minute wheel stud                |           |                                                                                                                                                                                                                                                                                                                                                                                                                                                                                                                                                                                                                                                                                                                                                                                                                                                                                                                                                                                                                                                                                                                                                                                                                                                                                                                                                                                                                                                                                                                                                                                                                                                                                                                                                                                                                                                                                                                                                                                                                                                                                                                                |
| 30.012     | Intermediate wheel      | 81.337    | Cannon pinion stud               |           | the state of the s |
| 30.013     | Transmission wheel for  | 81.368    | Yoke stud                        |           |                                                                                                                                                                                                                                                                                                                                                                                                                                                                                                                                                                                                                                                                                                                                                                                                                                                                                                                                                                                                                                                                                                                                                                                                                                                                                                                                                                                                                                                                                                                                                                                                                                                                                                                                                                                                                                                                                                                                                                                                                                                                                                                                |
|            |                         | 00 0 10   | 0                                |           |                                                                                                                                                                                                                                                                                                                                                                                                                                                                                                                                                                                                                                                                                                                                                                                                                                                                                                                                                                                                                                                                                                                                                                                                                                                                                                                                                                                                                                                                                                                                                                                                                                                                                                                                                                                                                                                                                                                                                                                                                                                                                                                                |

Setting wheel stud

intermediate wheel

83.342