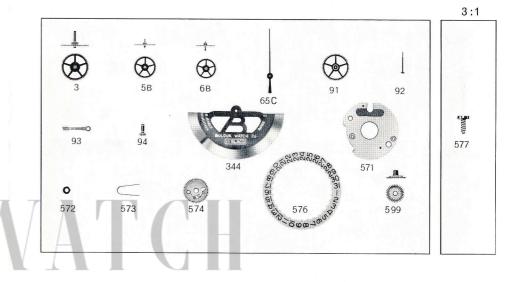

### **11 BLACD**

Pièces supplémentaires ou différentes du cal. Additional or varying parts from cal. Piezas suplementarias o diferentes del cal. Zusätzliche oder verschiedene Teile zu Kal. Pezzi supplementari o diversi del cal.

## 11 BLA - 11 BLAC - 11 BLACD - 11 BLLA

| •                                                   |                                                                                                                                                                                                                                                                                                                                                                                                                                                                                                                                                                                                                                                                                                                                                                                                                                                                                                                                                                                                                                                                                                                                                                                                                                                                                                                                                                                                                                                                                                                                                                                                                                                                                                                                                                                                                                                                                                                                                                                                                                                                                                                                                                                                                                                                                                                                                                                                                                    |                                |
|-----------------------------------------------------|------------------------------------------------------------------------------------------------------------------------------------------------------------------------------------------------------------------------------------------------------------------------------------------------------------------------------------------------------------------------------------------------------------------------------------------------------------------------------------------------------------------------------------------------------------------------------------------------------------------------------------------------------------------------------------------------------------------------------------------------------------------------------------------------------------------------------------------------------------------------------------------------------------------------------------------------------------------------------------------------------------------------------------------------------------------------------------------------------------------------------------------------------------------------------------------------------------------------------------------------------------------------------------------------------------------------------------------------------------------------------------------------------------------------------------------------------------------------------------------------------------------------------------------------------------------------------------------------------------------------------------------------------------------------------------------------------------------------------------------------------------------------------------------------------------------------------------------------------------------------------------------------------------------------------------------------------------------------------------------------------------------------------------------------------------------------------------------------------------------------------------------------------------------------------------------------------------------------------------------------------------------------------------------------------------------------------------------------------------------------------------------------------------------------------------|--------------------------------|
| 11 A 11<br>14 11<br>14 11<br>14 11                  | 11 BLA, 11 BLAC, 11 BLACD, 11 BLA, 11 BLA, 11 BLAC, 11 BLACD, 11 BLAD, 11 BLAC<br>11 BLA, 11 BLAC, 11 BLACD, 11 BLLA<br>11 BLA, 11 BLAC, 11 BLACD, 11 BLLA                                                                                                                                                                                                                                                                                                                                                                                                                                                                                                                                                                                                                                                                                                                                                                                                                                                                                                                                                                                                                                                                                                                                                                                                                                                                                                                                                                                                                                                                                                                                                                                                                                                                                                                                                                                                                                                                                                                                                                                                                                                                                                                                                                                                                                                                         | 82<br>62<br>03<br>A 23         |
| וו שר<br>וו שר<br>וו שר<br>וו שר                    | 11 BLA, 11 BLAC, 11 BLACD, 11 BLA<br>11 BLA, 11 BLAC, 11 BLACD, 11 BLLA<br>11 BLA, 11 BLAC, 11 BLACD, 11 BLLA<br>11 BLA, 11 BLAC, 11 BLACD, 11 BLLA<br>11 BLA, 11 BLAC, 11 BLACD, 11 BLLA                                                                                                                                                                                                                                                                                                                                                                                                                                                                                                                                                                                                                                                                                                                                                                                                                                                                                                                                                                                                                                                                                                                                                                                                                                                                                                                                                                                                                                                                                                                                                                                                                                                                                                                                                                                                                                                                                                                                                                                                                                                                                                                                                                                                                                          | 22<br>20<br>24 B<br>24 V<br>24 |
|                                                     | Page 50, Page 50, Página 50, Seite 50, Pagina 50<br>11 BLA, 11 BLAC, 11 BLACD, 11 BLLA<br>11 BLA, 11 BLAC, 11 BLACD, 11 BLLA<br>11 BLA, 11 BLAC, 11 BLACD, 11 BLLA                                                                                                                                                                                                                                                                                                                                                                                                                                                                                                                                                                                                                                                                                                                                                                                                                                                                                                                                                                                                                                                                                                                                                                                                                                                                                                                                                                                                                                                                                                                                                                                                                                                                                                                                                                                                                                                                                                                                                                                                                                                                                                                                                                                                                                                                 | 21<br>87<br>27<br>57           |
|                                                     | 11 BLA, 11 BLAC, 11 BLACD, 11 BLA<br>11 BLA, 11 BLAC, 11 BLACD, 11 BLLA<br>11 BLA, 11 BLAC, 11 BLACD, 11 BLACD, 11 BLACD<br>11 BLA, 11 BLAC, 11 BLACD, 11 BLACD<br>11 BLA, 11 BLACD, 11 BLACD<br>11 BLA, 11 BLACD, 11 BLACD<br>11 BLACD, 11 BLACD<br>11 BLA | 39<br>40 A<br>42<br>44         |
| 11 A 11<br>11 A 11<br>11 A 11<br>11 A 11<br>11 A 11 | 11 BLA, 11 BLAC, 11 BLACD, 11 BLA, 11 BLA, 11 BLAC, 11 BLACD, 11 BLACD, 11 BLAC<br>11 BLA, 11 BLAC, 11 BLACD, 11 BLLA<br>11 BLA, 11 BLAC, 11 BLACD, 11 BLLA<br>11 BLA, 11 BLAC, 11 BLACD, 11 BLLA                                                                                                                                                                                                                                                                                                                                                                                                                                                                                                                                                                                                                                                                                                                                                                                                                                                                                                                                                                                                                                                                                                                                                                                                                                                                                                                                                                                                                                                                                                                                                                                                                                                                                                                                                                                                                                                                                                                                                                                                                                                                                                                                                                                                                                  | 32-38<br>32<br>31<br>56<br>56  |
| 11 AF<br>11 AF<br>11 AF<br>11 AF                    | 11 BLA, 11 BLAC, 11 BLACD, 11 BLA, 11 BLA, 11 BLAC, 11 BLACD, 11 BLLA<br>11 BLA, 11 BLACC, 11 BLACD, 11 BLLA<br>11 BLA, 11 BLACC, 11 BLACD, 11 BLLA                                                                                                                                                                                                                                                                                                                                                                                                                                                                                                                                                                                                                                                                                                                                                                                                                                                                                                                                                                                                                                                                                                                                                                                                                                                                                                                                                                                                                                                                                                                                                                                                                                                                                                                                                                                                                                                                                                                                                                                                                                                                                                                                                                                                                                                                                | 58<br>58<br>52<br>52<br>54     |
| 11 A 11<br>71 A 11<br>71 A 11<br>71 A 11<br>71 A 11 | 11 BLA, 11 BLAC, 11 BLACD, 11 BLA<br>11 BLA, 11 BLAC, 11 BLACD, 11 BLLA<br>11 BLA, 11 BLAC, 11 BLACD, 11 BLLA<br>11 BLA, 11 BLAC, 11 BLACD, 11 BLLA                                                                                                                                                                                                                                                                                                                                                                                                                                                                                                                                                                                                                                                                                                                                                                                                                                                                                                                                                                                                                                                                                                                                                                                                                                                                                                                                                                                                                                                                                                                                                                                                                                                                                                                                                                                                                                                                                                                                                                                                                                                                                                                                                                                                                                                                                | 53<br>18<br>19<br>12           |
| 11 AF<br>11 AF<br>11 ALA<br>11 ALA<br>11 AF         | 11 BLA, 11 BLAC, 11 BLACD, 11 BLA, 11 BLA, 11 BLAC, 11 BLAC, 11 BLACD, 11 BLLA<br>11 BLA, 11 BLAC, 11 BLACD, 11 BLLA<br>11 BLA, 11 BLAC, 11 BLACD, 11 BLLA                                                                                                                                                                                                                                                                                                                                                                                                                                                                                                                                                                                                                                                                                                                                                                                                                                                                                                                                                                                                                                                                                                                                                                                                                                                                                                                                                                                                                                                                                                                                                                                                                                                                                                                                                                                                                                                                                                                                                                                                                                                                                                                                                                                                                                                                         | 14<br>13<br>11<br>8            |
| 11 PE<br>11 PC<br>11 PC<br>11 PC<br>11 PC           | 11 BLA, 11 BLLA<br>11 BLAC, 11 BLACD<br>11 BLAC, 11 BLACD, 11 BLA<br>11 BLAC, 11 BLACD, 11 BLLA<br>11 BLAC, 11 BLAC, 11 BLLA                                                                                                                                                                                                                                                                                                                                                                                                                                                                                                                                                                                                                                                                                                                                                                                                                                                                                                                                                                                                                                                                                                                                                                                                                                                                                                                                                                                                                                                                                                                                                                                                                                                                                                                                                                                                                                                                                                                                                                                                                                                                                                                                                                                                                                                                                                       | ل<br>9 13<br>13 13<br>13 13    |
| 11 ALA<br>11 ALC<br>11 ALCD<br>11 ALCD              | 11 BLA, 11 BLAC, 11 BLACD, 11 BLLA<br>11 BLAC<br>11 BLACD                                                                                                                                                                                                                                                                                                                                                                                                                                                                                                                                                                                                                                                                                                                                                                                                                                                                                                                                                                                                                                                                                                                                                                                                                                                                                                                                                                                                                                                                                                                                                                                                                                                                                                                                                                                                                                                                                                                                                                                                                                                                                                                                                                                                                                                                                                                                                                          | †<br>8<br>8<br>5               |
| Caliber<br>reference                                |                                                                                                                                                                                                                                                                                                                                                                                                                                                                                                                                                                                                                                                                                                                                                                                                                                                                                                                                                                                                                                                                                                                                                                                                                                                                                                                                                                                                                                                                                                                                                                                                                                                                                                                                                                                                                                                                                                                                                                                                                                                                                                                                                                                                                                                                                                                                                                                                                                    | °N<br>°N                       |