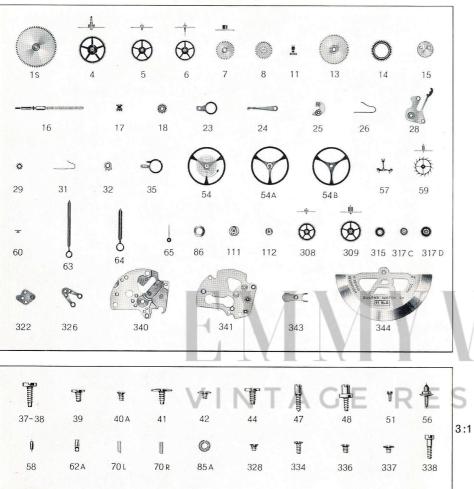

### Bulova 11BLA,11BLAC,11BLACD,11BLLA Movement Parts (1)

Compiled by EmmyWatch - https://www.emmywatch.com

**11 BLA** 

## 11 BLA - 11 BLAC - 11 BLACD - 11 BLLA

| •                                                   |                                                                                                                                                                                                                                                                                                                                                                                                                                                                                                                                                                                                                                                                                                                                                                                                                                                                                                                                                                                                                                                                                                                                                                                                                                                                                                                                                                                                                                                                                                                                                                                                                                                                                                                                                                                                                                                                                                                                                                                                                                                                                                                                                                                                                                                                                                                                                                                                                                    |                                |
|-----------------------------------------------------|------------------------------------------------------------------------------------------------------------------------------------------------------------------------------------------------------------------------------------------------------------------------------------------------------------------------------------------------------------------------------------------------------------------------------------------------------------------------------------------------------------------------------------------------------------------------------------------------------------------------------------------------------------------------------------------------------------------------------------------------------------------------------------------------------------------------------------------------------------------------------------------------------------------------------------------------------------------------------------------------------------------------------------------------------------------------------------------------------------------------------------------------------------------------------------------------------------------------------------------------------------------------------------------------------------------------------------------------------------------------------------------------------------------------------------------------------------------------------------------------------------------------------------------------------------------------------------------------------------------------------------------------------------------------------------------------------------------------------------------------------------------------------------------------------------------------------------------------------------------------------------------------------------------------------------------------------------------------------------------------------------------------------------------------------------------------------------------------------------------------------------------------------------------------------------------------------------------------------------------------------------------------------------------------------------------------------------------------------------------------------------------------------------------------------------|--------------------------------|
| 11 A 11<br>14 11<br>14 11<br>14 11                  | 11 BLA, 11 BLAC, 11 BLACD, 11 BLA, 11 BLA, 11 BLAC, 11 BLACD, 11 BLAD, 11 BLAC<br>11 BLA, 11 BLAC, 11 BLACD, 11 BLLA<br>11 BLA, 11 BLAC, 11 BLACD, 11 BLLA                                                                                                                                                                                                                                                                                                                                                                                                                                                                                                                                                                                                                                                                                                                                                                                                                                                                                                                                                                                                                                                                                                                                                                                                                                                                                                                                                                                                                                                                                                                                                                                                                                                                                                                                                                                                                                                                                                                                                                                                                                                                                                                                                                                                                                                                         | 82<br>62<br>03<br>A 23         |
| וו שר<br>וו שר<br>וו שר<br>וו שר                    | 11 BLA, 11 BLAC, 11 BLACD, 11 BLA<br>11 BLA, 11 BLAC, 11 BLACD, 11 BLLA<br>11 BLA, 11 BLAC, 11 BLACD, 11 BLLA<br>11 BLA, 11 BLAC, 11 BLACD, 11 BLLA<br>11 BLA, 11 BLAC, 11 BLACD, 11 BLLA                                                                                                                                                                                                                                                                                                                                                                                                                                                                                                                                                                                                                                                                                                                                                                                                                                                                                                                                                                                                                                                                                                                                                                                                                                                                                                                                                                                                                                                                                                                                                                                                                                                                                                                                                                                                                                                                                                                                                                                                                                                                                                                                                                                                                                          | 22<br>20<br>24 B<br>24 V<br>24 |
|                                                     | Page 50, Page 50, Página 50, Seite 50, Pagina 50<br>11 BLA, 11 BLAC, 11 BLACD, 11 BLLA<br>11 BLA, 11 BLAC, 11 BLACD, 11 BLLA<br>11 BLA, 11 BLAC, 11 BLACD, 11 BLLA                                                                                                                                                                                                                                                                                                                                                                                                                                                                                                                                                                                                                                                                                                                                                                                                                                                                                                                                                                                                                                                                                                                                                                                                                                                                                                                                                                                                                                                                                                                                                                                                                                                                                                                                                                                                                                                                                                                                                                                                                                                                                                                                                                                                                                                                 | 21<br>87<br>27<br>57           |
|                                                     | 11 BLA, 11 BLAC, 11 BLACD, 11 BLA<br>11 BLA, 11 BLAC, 11 BLACD, 11 BLLA<br>11 BLA, 11 BLAC, 11 BLACD, 11 BLACD, 11 BLACD<br>11 BLA, 11 BLAC, 11 BLACD, 11 BLACD<br>11 BLA, 11 BLACD, 11 BLACD<br>11 BLA, 11 BLACD, 11 BLACD<br>11 BLACD, 11 BLACD<br>11 BLA | 39<br>40 A<br>42<br>44         |
| 11 A 11<br>11 A 11<br>11 A 11<br>11 A 11<br>11 A 11 | 11 BLA, 11 BLAC, 11 BLACD, 11 BLA, 11 BLA, 11 BLAC, 11 BLACD, 11 BLACD, 11 BLAC<br>11 BLA, 11 BLAC, 11 BLACD, 11 BLLA<br>11 BLA, 11 BLAC, 11 BLACD, 11 BLLA<br>11 BLA, 11 BLAC, 11 BLACD, 11 BLLA                                                                                                                                                                                                                                                                                                                                                                                                                                                                                                                                                                                                                                                                                                                                                                                                                                                                                                                                                                                                                                                                                                                                                                                                                                                                                                                                                                                                                                                                                                                                                                                                                                                                                                                                                                                                                                                                                                                                                                                                                                                                                                                                                                                                                                  | 32-38<br>32<br>31<br>56<br>56  |
| 11 AF<br>11 AF<br>11 AF<br>11 AF                    | 11 BLA, 11 BLAC, 11 BLACD, 11 BLA, 11 BLA, 11 BLAC, 11 BLACD, 11 BLLA<br>11 BLA, 11 BLACC, 11 BLACD, 11 BLLA<br>11 BLA, 11 BLACC, 11 BLACD, 11 BLLA                                                                                                                                                                                                                                                                                                                                                                                                                                                                                                                                                                                                                                                                                                                                                                                                                                                                                                                                                                                                                                                                                                                                                                                                                                                                                                                                                                                                                                                                                                                                                                                                                                                                                                                                                                                                                                                                                                                                                                                                                                                                                                                                                                                                                                                                                | 58<br>58<br>52<br>52<br>54     |
| 11 A 11<br>71 A 11<br>71 A 11<br>71 A 11<br>71 A 11 | 11 BLA, 11 BLAC, 11 BLACD, 11 BLA<br>11 BLA, 11 BLAC, 11 BLACD, 11 BLLA<br>11 BLA, 11 BLAC, 11 BLACD, 11 BLLA<br>11 BLA, 11 BLAC, 11 BLACD, 11 BLLA                                                                                                                                                                                                                                                                                                                                                                                                                                                                                                                                                                                                                                                                                                                                                                                                                                                                                                                                                                                                                                                                                                                                                                                                                                                                                                                                                                                                                                                                                                                                                                                                                                                                                                                                                                                                                                                                                                                                                                                                                                                                                                                                                                                                                                                                                | 53<br>18<br>19<br>12           |
| 11 AF<br>11 AF<br>11 ALA<br>11 ALA<br>11 AF         | 11 BLA, 11 BLAC, 11 BLACD, 11 BLA, 11 BLA, 11 BLAC, 11 BLAC, 11 BLACD, 11 BLLA<br>11 BLA, 11 BLAC, 11 BLACD, 11 BLLA<br>11 BLA, 11 BLAC, 11 BLACD, 11 BLLA                                                                                                                                                                                                                                                                                                                                                                                                                                                                                                                                                                                                                                                                                                                                                                                                                                                                                                                                                                                                                                                                                                                                                                                                                                                                                                                                                                                                                                                                                                                                                                                                                                                                                                                                                                                                                                                                                                                                                                                                                                                                                                                                                                                                                                                                         | 14<br>13<br>11<br>8            |
| 11 PE<br>11 PC<br>11 PC<br>11 PC<br>11 PC           | 11 BLA, 11 BLLA<br>11 BLAC, 11 BLACD<br>11 BLAC, 11 BLACD, 11 BLA<br>11 BLAC, 11 BLACD, 11 BLLA<br>11 BLAC, 11 BLAC, 11 BLLA                                                                                                                                                                                                                                                                                                                                                                                                                                                                                                                                                                                                                                                                                                                                                                                                                                                                                                                                                                                                                                                                                                                                                                                                                                                                                                                                                                                                                                                                                                                                                                                                                                                                                                                                                                                                                                                                                                                                                                                                                                                                                                                                                                                                                                                                                                       | ل<br>9 13<br>13 13<br>13 13    |
| 11 ALA<br>11 ALC<br>11 ALCD<br>11 ALCD              | 11 BLA, 11 BLAC, 11 BLACD, 11 BLLA<br>11 BLAC<br>11 BLACD                                                                                                                                                                                                                                                                                                                                                                                                                                                                                                                                                                                                                                                                                                                                                                                                                                                                                                                                                                                                                                                                                                                                                                                                                                                                                                                                                                                                                                                                                                                                                                                                                                                                                                                                                                                                                                                                                                                                                                                                                                                                                                                                                                                                                                                                                                                                                                          | †<br>8<br>8<br>5               |
| Caliber<br>reference                                |                                                                                                                                                                                                                                                                                                                                                                                                                                                                                                                                                                                                                                                                                                                                                                                                                                                                                                                                                                                                                                                                                                                                                                                                                                                                                                                                                                                                                                                                                                                                                                                                                                                                                                                                                                                                                                                                                                                                                                                                                                                                                                                                                                                                                                                                                                                                                                                                                                    | °N<br>°N                       |