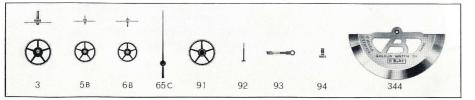

### 11 BLAC

Pièces supplémentaires ou différentes du cal. Additional or varying parts from cal. Piezas suplementarias o diferentes del cal. Zusätzliche oder verschiedene Teile zu Kal. Pezzi supplementari o diversi del cal.

## 11 BLA - 11 BLAC - 11 BLACD - 11 BLLA

| •                                                   |                                                                                                                                                                                                                                                                                                                                                                                                                                                                                                                                                                                                                                                                                                                                                                                                                                                                                                                                                                                                                                                                                                                                                                                                                                                                                                                                                                                                                                                                                                                                                                                                                                                                                                                                                                                                                                                                                                                                                                                                                                                                                                                                                                                                                                                                                                                                                                                                                                    |                                |
|-----------------------------------------------------|------------------------------------------------------------------------------------------------------------------------------------------------------------------------------------------------------------------------------------------------------------------------------------------------------------------------------------------------------------------------------------------------------------------------------------------------------------------------------------------------------------------------------------------------------------------------------------------------------------------------------------------------------------------------------------------------------------------------------------------------------------------------------------------------------------------------------------------------------------------------------------------------------------------------------------------------------------------------------------------------------------------------------------------------------------------------------------------------------------------------------------------------------------------------------------------------------------------------------------------------------------------------------------------------------------------------------------------------------------------------------------------------------------------------------------------------------------------------------------------------------------------------------------------------------------------------------------------------------------------------------------------------------------------------------------------------------------------------------------------------------------------------------------------------------------------------------------------------------------------------------------------------------------------------------------------------------------------------------------------------------------------------------------------------------------------------------------------------------------------------------------------------------------------------------------------------------------------------------------------------------------------------------------------------------------------------------------------------------------------------------------------------------------------------------------|--------------------------------|
| 11 A 11<br>14 11<br>14 11<br>14 11                  | 11 BLA, 11 BLAC, 11 BLACD, 11 BLA, 11 BLA, 11 BLAC, 11 BLACD, 11 BLAD, 11 BLAC<br>11 BLA, 11 BLAC, 11 BLACD, 11 BLLA<br>11 BLA, 11 BLAC, 11 BLACD, 11 BLLA                                                                                                                                                                                                                                                                                                                                                                                                                                                                                                                                                                                                                                                                                                                                                                                                                                                                                                                                                                                                                                                                                                                                                                                                                                                                                                                                                                                                                                                                                                                                                                                                                                                                                                                                                                                                                                                                                                                                                                                                                                                                                                                                                                                                                                                                         | 82<br>62<br>03<br>A 23         |
| וו שר<br>וו שר<br>וו שר<br>וו שר                    | 11 BLA, 11 BLAC, 11 BLACD, 11 BLA<br>11 BLA, 11 BLAC, 11 BLACD, 11 BLLA<br>11 BLA, 11 BLAC, 11 BLACD, 11 BLLA<br>11 BLA, 11 BLAC, 11 BLACD, 11 BLLA<br>11 BLA, 11 BLAC, 11 BLACD, 11 BLLA                                                                                                                                                                                                                                                                                                                                                                                                                                                                                                                                                                                                                                                                                                                                                                                                                                                                                                                                                                                                                                                                                                                                                                                                                                                                                                                                                                                                                                                                                                                                                                                                                                                                                                                                                                                                                                                                                                                                                                                                                                                                                                                                                                                                                                          | 22<br>20<br>24 B<br>24 V<br>24 |
|                                                     | Page 50, Page 50, Página 50, Seite 50, Pagina 50<br>11 BLA, 11 BLAC, 11 BLACD, 11 BLLA<br>11 BLA, 11 BLAC, 11 BLACD, 11 BLLA<br>11 BLA, 11 BLAC, 11 BLACD, 11 BLLA                                                                                                                                                                                                                                                                                                                                                                                                                                                                                                                                                                                                                                                                                                                                                                                                                                                                                                                                                                                                                                                                                                                                                                                                                                                                                                                                                                                                                                                                                                                                                                                                                                                                                                                                                                                                                                                                                                                                                                                                                                                                                                                                                                                                                                                                 | 21<br>87<br>27<br>57           |
|                                                     | 11 BLA, 11 BLAC, 11 BLACD, 11 BLA<br>11 BLA, 11 BLAC, 11 BLACD, 11 BLLA<br>11 BLA, 11 BLAC, 11 BLACD, 11 BLACD, 11 BLACD<br>11 BLA, 11 BLAC, 11 BLACD, 11 BLACD<br>11 BLA, 11 BLACD, 11 BLACD<br>11 BLA, 11 BLACD, 11 BLACD<br>11 BLACD, 11 BLACD<br>11 BLA | 39<br>40 A<br>42<br>44         |
| 11 A 11<br>11 A 11<br>11 A 11<br>11 A 11<br>11 A 11 | 11 BLA, 11 BLAC, 11 BLACD, 11 BLA, 11 BLA, 11 BLAC, 11 BLACD, 11 BLACD, 11 BLAC<br>11 BLA, 11 BLAC, 11 BLACD, 11 BLLA<br>11 BLA, 11 BLAC, 11 BLACD, 11 BLLA<br>11 BLA, 11 BLAC, 11 BLACD, 11 BLLA                                                                                                                                                                                                                                                                                                                                                                                                                                                                                                                                                                                                                                                                                                                                                                                                                                                                                                                                                                                                                                                                                                                                                                                                                                                                                                                                                                                                                                                                                                                                                                                                                                                                                                                                                                                                                                                                                                                                                                                                                                                                                                                                                                                                                                  | 32-38<br>32<br>31<br>56<br>56  |
| 11 AF<br>11 AF<br>11 AF<br>11 AF                    | 11 BLA, 11 BLAC, 11 BLACD, 11 BLA, 11 BLA, 11 BLAC, 11 BLACD, 11 BLLA<br>11 BLA, 11 BLACC, 11 BLACD, 11 BLLA<br>11 BLA, 11 BLACC, 11 BLACD, 11 BLLA                                                                                                                                                                                                                                                                                                                                                                                                                                                                                                                                                                                                                                                                                                                                                                                                                                                                                                                                                                                                                                                                                                                                                                                                                                                                                                                                                                                                                                                                                                                                                                                                                                                                                                                                                                                                                                                                                                                                                                                                                                                                                                                                                                                                                                                                                | 58<br>58<br>52<br>52<br>54     |
| 11 A 11<br>71 A 11<br>71 A 11<br>71 A 11<br>71 A 11 | 11 BLA, 11 BLAC, 11 BLACD, 11 BLA<br>11 BLA, 11 BLAC, 11 BLACD, 11 BLLA<br>11 BLA, 11 BLAC, 11 BLACD, 11 BLLA<br>11 BLA, 11 BLAC, 11 BLACD, 11 BLLA                                                                                                                                                                                                                                                                                                                                                                                                                                                                                                                                                                                                                                                                                                                                                                                                                                                                                                                                                                                                                                                                                                                                                                                                                                                                                                                                                                                                                                                                                                                                                                                                                                                                                                                                                                                                                                                                                                                                                                                                                                                                                                                                                                                                                                                                                | 53<br>18<br>19<br>12           |
| 11 AF<br>11 AF<br>11 ALA<br>11 ALA<br>11 AF         | 11 BLA, 11 BLAC, 11 BLACD, 11 BLA, 11 BLA, 11 BLAC, 11 BLAC, 11 BLACD, 11 BLLA<br>11 BLA, 11 BLAC, 11 BLACD, 11 BLLA<br>11 BLA, 11 BLAC, 11 BLACD, 11 BLLA                                                                                                                                                                                                                                                                                                                                                                                                                                                                                                                                                                                                                                                                                                                                                                                                                                                                                                                                                                                                                                                                                                                                                                                                                                                                                                                                                                                                                                                                                                                                                                                                                                                                                                                                                                                                                                                                                                                                                                                                                                                                                                                                                                                                                                                                         | 14<br>13<br>11<br>8            |
| 11 PE<br>11 PC<br>11 PC<br>11 PC<br>11 PC           | 11 BLA, 11 BLLA<br>11 BLAC, 11 BLACD<br>11 BLAC, 11 BLACD, 11 BLA<br>11 BLAC, 11 BLACD, 11 BLLA<br>11 BLAC, 11 BLAC, 11 BLLA                                                                                                                                                                                                                                                                                                                                                                                                                                                                                                                                                                                                                                                                                                                                                                                                                                                                                                                                                                                                                                                                                                                                                                                                                                                                                                                                                                                                                                                                                                                                                                                                                                                                                                                                                                                                                                                                                                                                                                                                                                                                                                                                                                                                                                                                                                       | ل<br>9 13<br>13 13<br>13 13    |
| 11 ALA<br>11 ALC<br>11 ALCD<br>11 ALCD              | 11 BLA, 11 BLAC, 11 BLACD, 11 BLLA<br>11 BLAC<br>11 BLACD                                                                                                                                                                                                                                                                                                                                                                                                                                                                                                                                                                                                                                                                                                                                                                                                                                                                                                                                                                                                                                                                                                                                                                                                                                                                                                                                                                                                                                                                                                                                                                                                                                                                                                                                                                                                                                                                                                                                                                                                                                                                                                                                                                                                                                                                                                                                                                          | †<br>8<br>8<br>5               |
| Caliber<br>reference                                |                                                                                                                                                                                                                                                                                                                                                                                                                                                                                                                                                                                                                                                                                                                                                                                                                                                                                                                                                                                                                                                                                                                                                                                                                                                                                                                                                                                                                                                                                                                                                                                                                                                                                                                                                                                                                                                                                                                                                                                                                                                                                                                                                                                                                                                                                                                                                                                                                                    | °N<br>°N                       |