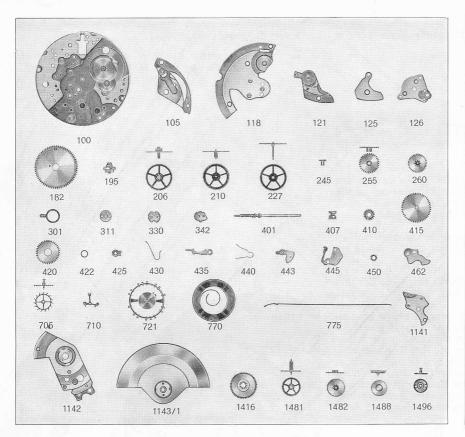

## Parts for basic caliber 1700

| ٧٥. | LIST OF MATERIAL                                | No.        | LIST OF MATERIAL                                |
|-----|-------------------------------------------------|------------|-------------------------------------------------|
| 100 | Plate                                           | 730        | Roller                                          |
| 105 | Barrel bridge VINTAGE REST                      | 770        | Mainspring                                      |
| 118 | Combined bridge                                 | 770<br>775 | Brake spring                                    |
| 121 | Balance cock for flat hairspring                |            |                                                 |
| 125 | Pallet cock                                     | 1141       | Lower bridge for automatic device               |
| 126 | Center wheel cock                               | 1142       | Upper bridge for automatic device               |
| 182 | Barrel and cover                                | 1143/1     | Oscillating weight, mounted                     |
| 195 | Barrel arbor                                    | 1416       | Lower ratchet wheel                             |
| 206 | Center wheel                                    | 1481       | Reduction gear                                  |
| 210 | Third wheel                                     | 1482       | Driving gear for ratchet wheel                  |
| 227 | Sweep second wheel                              | 1488       | Pawl winding wheel, complete (with pinion)      |
| 245 | Cannon pinion                                   | 1496       | Oscillating weight axle                         |
| 255 | Hour wheel                                      |            |                                                 |
| 260 | Minute wheel                                    | 5102       | Case screw                                      |
| 301 | Regulator for flat hairspring                   | 5105       | Barrel bridge screw                             |
| 311 | Upper cap jewel with end-piece, for balance     | 5118       | Combined bridge screw, long                     |
| 330 | Lower cap jewel with end-piece, for balance     | 51181      | Combined bridge screw, short                    |
| 342 | Bearing plate, jewelled, for sweep second wheel | 5121       | Balance cock screw                              |
|     |                                                 | 5125       | Pallet cock screw                               |
| 401 | Winding stem                                    | 5126       | Center wheel cock screw                         |
| 407 | Clutch wheel                                    | 5311       | Upper end-piece screw, for balance              |
| 410 | Winding pinion                                  | 5330       | Lower end-piece screw, for balance              |
| 415 | Ratchet wheel                                   | 5342       | Bearing plate screw, for sweep second wheel     |
| 420 | Crown wheel                                     | 5415       | Ratchet wheel screw                             |
| 422 | Crown wheel ring                                | 5420       | Crown wheel screw                               |
| 425 | Click                                           | 5425       | Click screw                                     |
| 430 | Click spring                                    | 5443       | Setting lever screw                             |
| 435 | Yoke                                            | 5445       | Screw for setting lever spring                  |
| 440 | Yoke spring                                     | 5462       | Screw for minute work cock                      |
| 443 | Setting lever                                   | 5738       | Hairspring stud screw                           |
| 445 | Setting lever spring                            | 5750       | Dial screw                                      |
| 450 | Setting wheel                                   | 51141      | Lower bridge screw for automatic device         |
| 462 | Minute work cock                                |            |                                                 |
|     |                                                 | 51142      | Upper bridge screw, long, for automatic device  |
| 705 | Escape wheel and pinion with straight pivots    |            |                                                 |
| 710 | Jewelled pallet fork and staff                  | 511421     | Upper bridge screw, short, for automatic device |
| 714 | Pallet staff                                    |            |                                                 |
| 721 | Balance with flat hairspring, regulated         | 51482      | Screw for driving gear of ratchet wheel         |
| 723 | Balance staff, pivoted                          | 51496      | Screw for oscillating weight axle               |