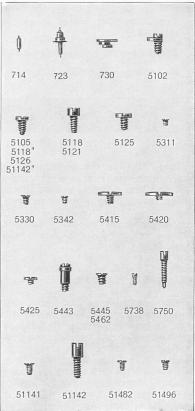

## Parts for basic caliber 1700

| ٧٥. | LIST OF MATERIAL                                | No.        | LIST OF MATERIAL                                |
|-----|-------------------------------------------------|------------|-------------------------------------------------|
| 100 | Plate                                           | 730        | Roller                                          |
| 105 | Barrel bridge VINTAGE REST                      | 770        | Mainspring                                      |
| 118 | Combined bridge                                 | 770<br>775 | Brake spring                                    |
| 121 | Balance cock for flat hairspring                |            |                                                 |
| 125 | Pallet cock                                     | 1141       | Lower bridge for automatic device               |
| 126 | Center wheel cock                               | 1142       | Upper bridge for automatic device               |
| 182 | Barrel and cover                                | 1143/1     | Oscillating weight, mounted                     |
| 195 | Barrel arbor                                    | 1416       | Lower ratchet wheel                             |
| 206 | Center wheel                                    | 1481       | Reduction gear                                  |
| 210 | Third wheel                                     | 1482       | Driving gear for ratchet wheel                  |
| 227 | Sweep second wheel                              | 1488       | Pawl winding wheel, complete (with pinion)      |
| 245 | Cannon pinion                                   | 1496       | Oscillating weight axle                         |
| 255 | Hour wheel                                      |            |                                                 |
| 260 | Minute wheel                                    | 5102       | Case screw                                      |
| 301 | Regulator for flat hairspring                   | 5105       | Barrel bridge screw                             |
| 311 | Upper cap jewel with end-piece, for balance     | 5118       | Combined bridge screw, long                     |
| 330 | Lower cap jewel with end-piece, for balance     | 51181      | Combined bridge screw, short                    |
| 342 | Bearing plate, jewelled, for sweep second wheel | 5121       | Balance cock screw                              |
|     |                                                 | 5125       | Pallet cock screw                               |
| 401 | Winding stem                                    | 5126       | Center wheel cock screw                         |
| 407 | Clutch wheel                                    | 5311       | Upper end-piece screw, for balance              |
| 410 | Winding pinion                                  | 5330       | Lower end-piece screw, for balance              |
| 415 | Ratchet wheel                                   | 5342       | Bearing plate screw, for sweep second wheel     |
| 420 | Crown wheel                                     | 5415       | Ratchet wheel screw                             |
| 422 | Crown wheel ring                                | 5420       | Crown wheel screw                               |
| 425 | Click                                           | 5425       | Click screw                                     |
| 430 | Click spring                                    | 5443       | Setting lever screw                             |
| 435 | Yoke                                            | 5445       | Screw for setting lever spring                  |
| 440 | Yoke spring                                     | 5462       | Screw for minute work cock                      |
| 443 | Setting lever                                   | 5738       | Hairspring stud screw                           |
| 445 | Setting lever spring                            | 5750       | Dial screw                                      |
| 450 | Setting wheel                                   | 51141      | Lower bridge screw for automatic device         |
| 462 | Minute work cock                                |            |                                                 |
|     |                                                 | 51142      | Upper bridge screw, long, for automatic device  |
| 705 | Escape wheel and pinion with straight pivots    |            |                                                 |
| 710 | Jewelled pallet fork and staff                  | 511421     | Upper bridge screw, short, for automatic device |
| 714 | Pallet staff                                    |            |                                                 |
| 721 | Balance with flat hairspring, regulated         | 51482      | Screw for driving gear of ratchet wheel         |
| 723 | Balance staff, pivoted                          | 51496      | Screw for oscillating weight axle               |