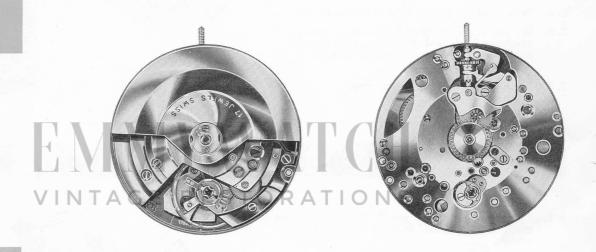

## EBAUCHES SA NEUCHATEL SWITZERLAND

Fabrique d'ébauches A. Schild SA, Grenchen 11 ½ 1700 11 ½ 1701 25,60 mm

Enlarged view of movement

Lever Movement, Self-Winding, Sweep Second

Technical and practical communication for the use of the watch repairer